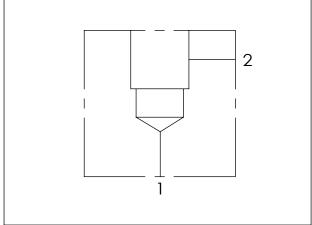

## Cavity:

## Refer to 20MB2

\* Refer to Winner Cartridge Valves Catalog.

| Aluminum | 0.25 kg(WITHOUT VALVES) |
|----------|-------------------------|
| Steel    | 0.65 kg(WITHOUT VALVES) |

<sup>\*</sup> If you need the special specification. Please contact us.