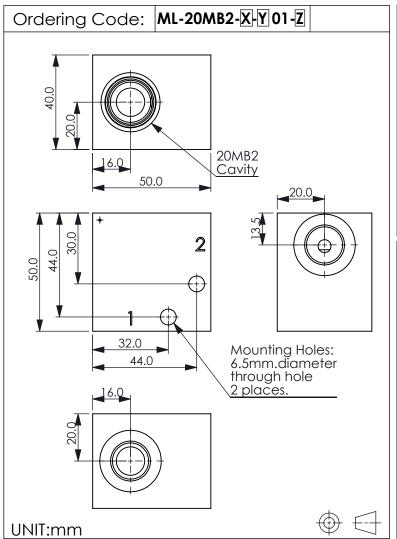

## Cavity:

## Refer to 20MB2

\* Refer to Winner Cartridge Valves Catalog.

| Aluminum | 0.25 kg(WITHOUT VALVES) |
|----------|-------------------------|
| Steel    | 0.65 kg(WITHOUT VALVES) |

<sup>\*</sup> If you need the special specification. Please contact us.