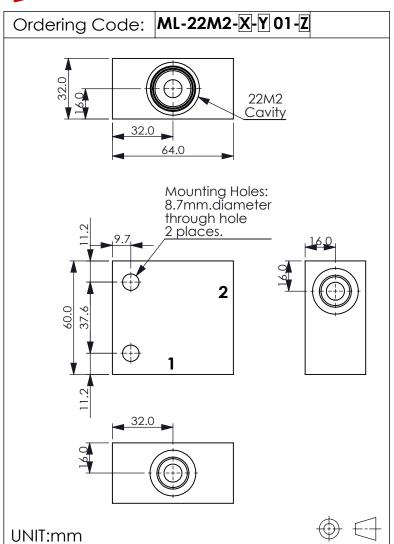

## Cavity:

## Refer to 22M2

\* Refer to Winner Cartridge Valves Catalog.

| Aluminum | 0.27 kg(WITHOUT VALVES) |
|----------|-------------------------|
| Steel    | 0.79 kg(WITHOUT VALVES) |

<sup>\*</sup> If you need the special specification. Please contact us.

|     | PORT SIZE |        |  |  |
|-----|-----------|--------|--|--|
| X   | PORT      | PORT   |  |  |
|     | 1         | 2      |  |  |
| G02 | G 1/4"    | G 1/4" |  |  |
| G03 | G 3/8"    | G 3/8" |  |  |

| Y | BODY MATERIAL          |  |
|---|------------------------|--|
| Α | HIGH-STRENGTH ALUMINUM |  |
| T | STEEL (black oxide)    |  |
|   |                        |  |
|   |                        |  |
|   |                        |  |
|   |                        |  |
|   |                        |  |

| Z | CARTRIDGE VALVES SELECTION |
|---|----------------------------|
|   | WITHOUT VALVE              |

Rev.230605 M.22M.202