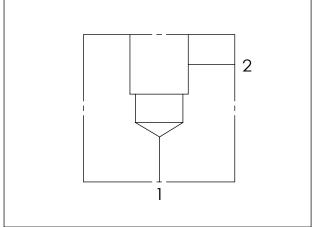

## Cavity:

## Refer to 22M2

\* Refer to Winner Cartridge Valves Catalog.

| Aluminum | 0.27 kg(WITHOUT VALVES) |
|----------|-------------------------|
| Steel    | 0.79 kg(WITHOUT VALVES) |

<sup>\*</sup> If you need the special specification. Please contact us.