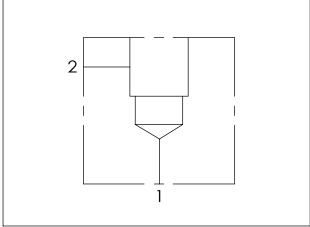

## Cavity:

## Refer to 28M2

\* Refer to Winner Cartridge Valves Catalog.

| Aluminum | 0.71 kg(WITHOUT VALVES) |
|----------|-------------------------|
| Steel    | 2.15 kg(WITHOUT VALVES) |

<sup>\*</sup> If you need the special specification. Please contact us.