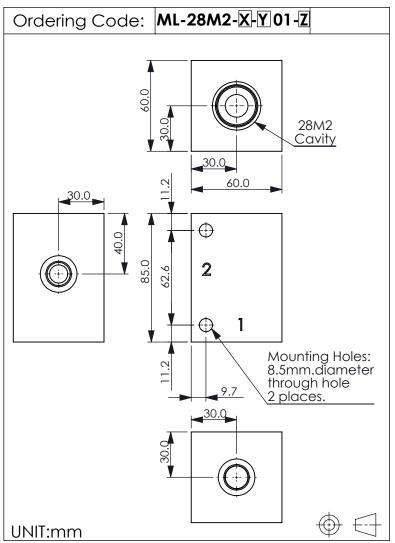

## Cavity:

## Refer to 28M2

\* Refer to Winner Cartridge Valves Catalog.

| Aluminum | 0.71 kg(WITHOUT VALVES) |
|----------|-------------------------|
| Steel    | 2.15 kg(WITHOUT VALVES) |

<sup>\*</sup> If you need the special specification. Please contact us.

|     |        | PORT SIZE |  |
|-----|--------|-----------|--|
| X   | PORT   | PORT      |  |
|     | 1      | 2         |  |
| G03 | G 3/8" | G 3/8"    |  |

| Y | BODY MATERIAL          |  |
|---|------------------------|--|
| Α | HIGH-STRENGTH ALUMINUM |  |
| T | STEEL (black oxide)    |  |
|   |                        |  |
|   |                        |  |
|   |                        |  |
|   |                        |  |
|   |                        |  |