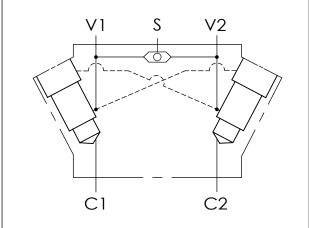

## LINE MOUNT BODIES

**TECHNICAL DATA** Aluminum (A41) Body Pressure Rating: 210 bar Ductile Iron(\$41) 350 bar Body Pressure Rating:

Cavity:

Refer to 2A3

Shuttle valve:

Refer to LS13A20NG02

\* Refer to Winner Cartridge Valves Catalog.