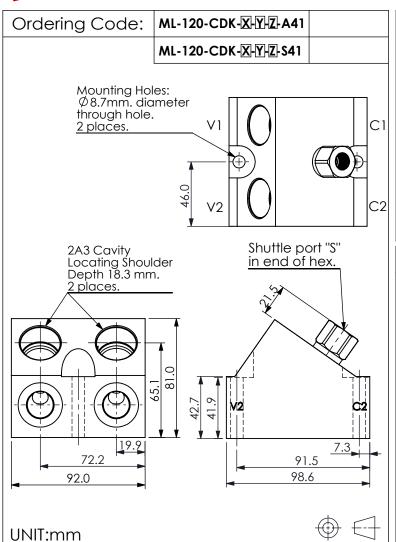

## LINE MOUNT BODIES

**TECHNICAL DATA** Aluminum (A41) Body Pressure Rating: 210 bar Ductile Iron(\$41) 350 bar Body Pressure Rating:

Cavity:

Refer to 2A3

Shuttle valve:

Refer to LS13A20NG02

\* Refer to Winner Cartridge Valves Catalog.

|     | PORT SIZE |        |        |  |  |
|-----|-----------|--------|--------|--|--|
| Z   | PORTS     | PORTS  | PORT   |  |  |
|     | V1,V2     | C1,C2  | S      |  |  |
| G04 | G 1/2"    | G 1/2" | G 1/4" |  |  |
| G06 | G 3/4"    | G 3/4" | G 1/4" |  |  |