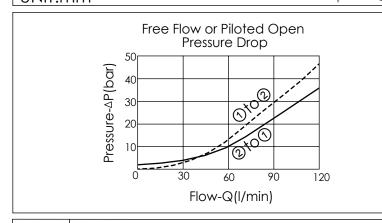

## LINE MOUNT BODIES

**TECHNICAL DATA** Aluminum (A41) Body Pressure Rating: 210 bar Ductile Iron(\$41) 350 bar Body Pressure Rating:

Cavity:

Refer to 2A3

Shuttle valve:

Refer to LS13A20NG02

\* Refer to Winner Cartridge Valves Catalog.