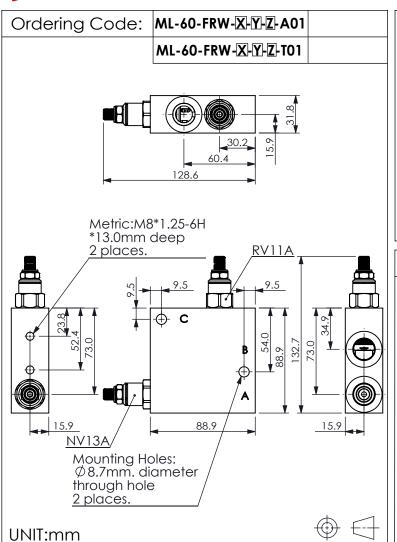

## LINE MOUNT BODIES

| TECHNICAL DATA                       | 4       |
|--------------------------------------|---------|
| Aluminum (A01) Body Pressure Rating: | 210 baı |
| Steel (T01)<br>Body Pressure Rating: | 350 bai |
| Rated flow:                          | 60 LPM  |
| Cavity:                              |         |

Cavity: Refer to 13A2 11A3

\* Refer to Winner Cartridge Valves Catalog.

| Aluminum | 0.49 kg(WITHOUT VALVES)<br>0.79 kg(INCLUDE VALVES) |
|----------|----------------------------------------------------|
| Steel    | 1.44 kg(WITHOUT VALVES)<br>1.74 kg(INCLUDE VALVES) |

\* If you need the special specification. Please contact us.

| X      | NEEDLE VALVES                                       |  |  |
|--------|-----------------------------------------------------|--|--|
| 13A2   | CAVITY ONLY (WITHOUT VALVE)                         |  |  |
| NV84   | NV13A2884L                                          |  |  |
|        |                                                     |  |  |
|        |                                                     |  |  |
|        |                                                     |  |  |
| Please | Please refer to the list price of cartridge program |  |  |

Please refer to the list price of cartridge program.

|   |    | PORT SIZE |        |   |
|---|----|-----------|--------|---|
| 7 | Z  | PORTS     | PORT   |   |
|   |    | A,B       | С      |   |
| G | 04 | G 1/2"    | G 1/2" |   |
| S | 80 | SAE 8     | SAE 8  |   |
|   |    |           | -      | - |

| Y                                                    | BYPASS COMPENSATOR          |  |
|------------------------------------------------------|-----------------------------|--|
| 11A3                                                 | CAVITY ONLY (WITHOUT VALVE) |  |
| RVBA                                                 | RV11A3BAL(40LPM,ΔP = 7bar)  |  |
|                                                      |                             |  |
|                                                      |                             |  |
| Please refer to the list price of cartridge program. |                             |  |