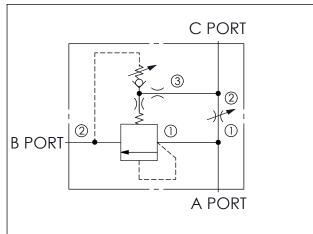

Cavity: Refer to 13A2 11A3

\* Refer to Winner Cartridge Valves Catalog.

| Aluminum | 0.49 kg(WITHOUT VALVES)<br>0.79 kg(INCLUDE VALVES) |
|----------|----------------------------------------------------|
| Steel    | 1.44 kg(WITHOUT VALVES)<br>1.74 kg(INCLUDE VALVES) |

\* If you need the special specification. Please contact us.

| X      | NEEDLE VALVES                                       |  |  |
|--------|-----------------------------------------------------|--|--|
| 13A2   | CAVITY ONLY (WITHOUT VALVE)                         |  |  |
| NV84   | NV13A2884L                                          |  |  |
|        |                                                     |  |  |
|        |                                                     |  |  |
|        |                                                     |  |  |
| Please | Please refer to the list price of cartridge program |  |  |

| Y                                                    | BYPASS COMPENSATOR          |  |
|------------------------------------------------------|-----------------------------|--|
| 11A3                                                 | CAVITY ONLY (WITHOUT VALVE) |  |
| RVBA                                                 | RV11A3BAL(40LPM,ΔP = 7bar)  |  |
|                                                      |                             |  |
|                                                      |                             |  |
| Please refer to the list price of cartridge program. |                             |  |