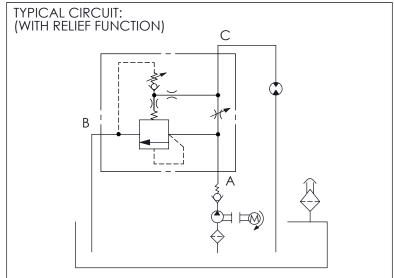

Cavity: Refer to 13A2 11A3

\* Refer to Winner Cartridge Valves Catalog.

| Aluminum | 0.49 kg(WITHOUT VALVES)<br>0.79 kg(INCLUDE VALVES) |
|----------|----------------------------------------------------|
| Steel    | 1.44 kg(WITHOUT VALVES)<br>1.74 kg(INCLUDE VALVES) |

\* If you need the special specification. Please contact us.

| X      | NEEDLE VALVES                                       |  |  |
|--------|-----------------------------------------------------|--|--|
| 13A2   | CAVITY ONLY (WITHOUT VALVE)                         |  |  |
| NV84   | NV13A2884L                                          |  |  |
|        |                                                     |  |  |
|        |                                                     |  |  |
|        |                                                     |  |  |
| Please | Please refer to the list price of cartridge program |  |  |

| Y                                                    | BYPASS COMPENSATOR          |  |
|------------------------------------------------------|-----------------------------|--|
| 11A3                                                 | CAVITY ONLY (WITHOUT VALVE) |  |
| RVBA                                                 | RV11A3BAL(40LPM,ΔP = 7bar)  |  |
|                                                      |                             |  |
|                                                      |                             |  |
| Please refer to the list price of cartridge program. |                             |  |