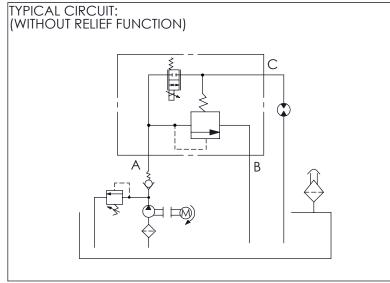

MOUNT BODIES**





| TECHNICAL DATA                                         |         |
|--------------------------------------------------------|---------|
| Aluminum (A01)<br>Body Pressure Rating:<br>Steel (T01) | 210 bai |
| Body Pressure Rating:                                  | 350 ba  |
| Rated flow:                                            | 40 LPM  |
| Cavity: Refer to 13A2                                  |         |

11A3

\* Refer to Winner Cartridge Valves Catalog.

| Aluminum | 0.49 kg(WITHOUT VALVES)<br>0.89 kg(INCLUDE VALVES<br>,WITHOUT COIL) |
|----------|---------------------------------------------------------------------|
| Steel    | 1.44 kg(WITHOUT VALVES)<br>1.84 kg(INCLUDE VALVES<br>,WITHOUT COIL) |

\* If you need the special specification. Pléase contact us.



| X     | SELECTION FOR FLOW CONTROL VALVE (REFER TO PFC13A-区平区) |
|-------|--------------------------------------------------------|
| 13A2  | CAVITY ONLY (WITHOUT VALVE)                            |
| PFC06 | PFC13A2D0060N(0.4~6LPM)                                |
| PFC14 | PFC13A2D0140N(0.6~14LPM)                               |
| PFC28 | PFC13A2D0280N(0.8~28LPM)                               |
| PFC40 | PFC13A2D0400N(1.0~40LPM)                               |
|       |                                                        |

| Y                                                    | BYPASS COMPENSATOR                   |  |
|------------------------------------------------------|--------------------------------------|--|
| 11A3                                                 | CAVITY