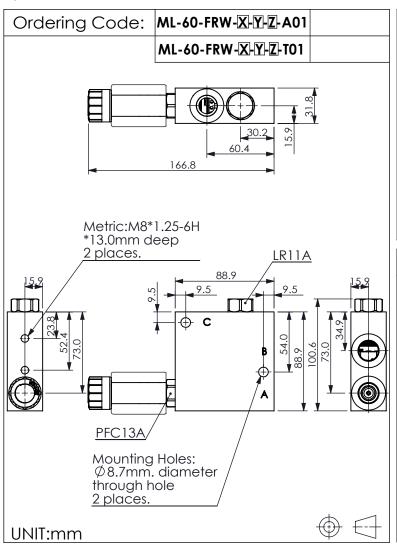

## **LINE MOUNT BODIES**

| TECHNICAL DATA                                         |         |
|--------------------------------------------------------|---------|
| Aluminum (A01)<br>Body Pressure Rating:<br>Steel (T01) | 210 bai |
| Body Pressure Rating:                                  | 350 ba  |
| Rated flow:                                            | 40 LPM  |
| Cavity: Refer to 13A2                                  |         |

11A3

\* Refer to Winner Cartridge Valves Catalog.

| Aluminum | 0.49 kg(WITHOUT VALVES)<br>0.89 kg(INCLUDE VALVES<br>,WITHOUT COIL) |
|----------|---------------------------------------------------------------------|
| Steel    | 1.44 kg(WITHOUT VALVES)<br>1.84 kg(INCLUDE VALVES<br>,WITHOUT COIL) |

\* If you need the special specification. Pléase contact us.

| X     | SELECTION FOR FLOW CONTROL VALVE (REFER TO PFC13A-区平区) |
|-------|--------------------------------------------------------|
| 13A2  | CAVITY ONLY (WITHOUT VALVE)                            |
| PFC06 | PFC13A2D0060N(0.4~6LPM)                                |
| PFC14 | PFC13A2D0140N(0.6~14LPM)                               |
| PFC28 | PFC13A2D0280N(0.8~28LPM)                               |
| PFC40 | PFC13A2D0400N(1.0~40LPM)                               |
|       |                                                        |

| Y                                                    | BYPASS COMPENSATOR                   |  |
|------------------------------------------------------|--------------------------------------|--|
| 11A3                                                 | CAVITY ONLY (WITHOUT VALVE)          |  |
| LR140                                                | LR11A30140N(60LPM, $\Delta$ P=14bar) |  |
|                                                      |                                      |  |
|                                                      |                                      |  |
| Please refer to the list price of cartridge program. |                                      |  |

|     | PORT SIZE |        |  |
|-----|-----------|--------|--|
| Z   | PORTS     | PORT   |  |
|     | A,B       | С      |  |
| G04 | G 1/2"    | G 1/2" |  |
| 808 | SAE 8     | SAE 8  |  |
|     |           |        |  |