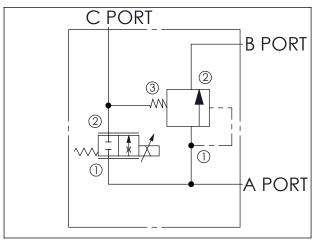

\* If you need the special specification. Pléase contact us.

| X     | SELECTION FOR FLOW CONTROL VALVE (REFER TO PFC13A-区平区) |
|-------|--------------------------------------------------------|
| 13A2  | CAVITY ONLY (WITHOUT VALVE)                            |
| PFC06 | PFC13A2D0060N(0.4~6LPM)                                |
| PFC14 | PFC13A2D0140N(0.6~14LPM)                               |
| PFC28 | PFC13A2D0280N(0.8~28LPM)                               |
| PFC40 | PFC13A2D0400N(1.0~40LPM)                               |
|       |                                                        |

| Y                                                    | BYPASS COMPENSATOR                   |  |
|------------------------------------------------------|--------------------------------------|--|
| 11A3                                                 | CAVITY ONLY (WITHOUT VALVE)          |  |
| LR140                                                | LR11A30140N(60LPM, $\Delta$ P=14bar) |  |
|                                                      |                                      |  |
|                                                      |                                      |  |
| Please refer to the list price of cartridge program. |                                      |  |