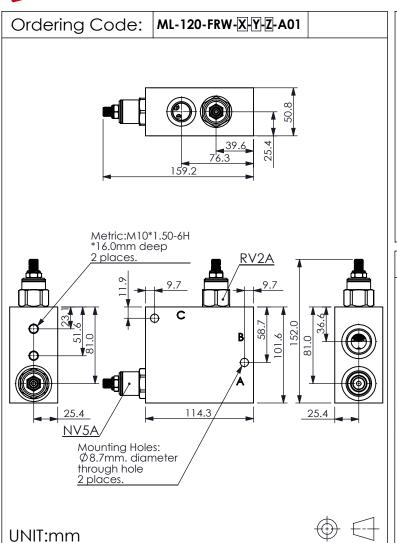

## LINE MOUNT BODIES

## **TECHNICAL DATA**

Aluminum Body Pressure Rating: 210 bar

Steel Body Pressure Rating: 350 bar

Rated flow: 120 LPM

Cavity:

Réfer to 5A2 2A3

\* Refer to Winner Cartridge Valves Catalog.

Aluminum 1.8 kg(INCLUDE VALVES)

\* If you need the special specification. Please contact us.

| Y                                                    | BYPASS COMPENSATOR               |  |  |  |
|------------------------------------------------------|----------------------------------|--|--|--|
| 2A3                                                  | CAVITY ONLY (WITHOUT VALVE)      |  |  |  |
| RVBA                                                 | RV2A3BAL(80LPM, $\Delta$ P=8bar) |  |  |  |
|                                                      |                                  |  |  |  |
|                                                      |                                  |  |  |  |
| Please refer to the list price of cartridge program. |                                  |  |  |  |

| X                                                   | NEEDLE VALVES               |  |  |
|-----------------------------------------------------|-----------------------------|--|--|
| 5A2                                                 | CAVITY ONLY (WITHOUT VALVE) |  |  |
| NV127                                               | NV5A28127L                  |  |  |
|                                                     |                             |  |  |
|                                                     |                             |  |  |
|                                                     |                             |  |  |
| Plagsa refer to the list price of cartridge program |                             |  |  |

Please refer to the list price of cartridge program.

|     | Р      | ORT SIZE |  |
|-----|--------|----------|--|
| Z   | PORTS  | PORT     |  |
|     | A,B    | С        |  |
| G06 | G 3/4" | G 1/2"   |  |