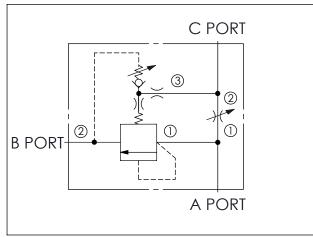

## **TECHNICAL DATA**

Aluminum Body Pressure Rating: 210 bar

Steel Body Pressure Rating: 350 bar

Rated flow: 120 LPM

Cavity:

Réfer to 5A2 2A3

\* Refer to Winner Cartridge Valves Catalog.

Aluminum 1.8 kg(INCLUDE VALVES)

\* If you need the special specification. Please contact us.

| Y                                                    | BYPASS COMPENSATOR               |  |  |  |
|------------------------------------------------------|----------------------------------|--|--|--|
| 2A3                                                  | CAVITY ONLY (WITHOUT VALVE)      |  |  |  |
| RVBA                                                 | RV2A3BAL(80LPM, $\Delta$ P=8bar) |  |  |  |
|                                                      |                                  |  |  |  |
|                                                      |                                  |  |  |  |
| Please refer to the list price of cartridge program. |                                  |  |  |  |

| X                                                   | NEEDLE VALVES               |  |  |
|-----------------------------------------------------|-----------------------------|--|--|
| 5A2                                                 | CAVITY ONLY (WITHOUT VALVE) |  |  |
| NV127                                               | NV5A28127L                  |  |  |
|                                                     |                             |  |  |
|                                                     |                             |  |  |
|                                                     |                             |  |  |
| Plagsa refer to the list price of cartridge program |                             |  |  |