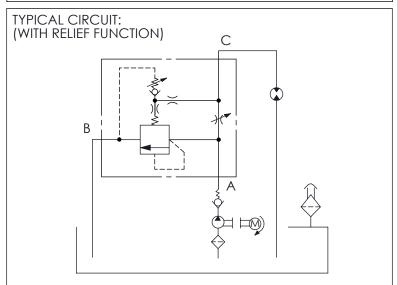

## **TECHNICAL DATA**

Aluminum Body Pressure Rating: 210 bar

Steel Body Pressure Rating: 350 bar

Rated flow: 120 LPM

Cavity:

Réfer to 5A2 2A3

\* Refer to Winner Cartridge Valves Catalog.

Aluminum 1.8 kg(INCLUDE VALVES)

\* If you need the special specification. Please contact us.

| Y                                                    | BYPASS COMPENSATOR               |  |  |  |
|------------------------------------------------------|----------------------------------|--|--|--|
| 2A3                                                  | CAVITY ONLY (WITHOUT VALVE)      |  |  |  |
| RVBA                                                 | RV2A3BAL(80LPM, $\Delta$ P=8bar) |  |  |  |
|                                                      |                                  |  |  |  |
|                                                      |                                  |  |  |  |
| Please refer to the list price of cartridge program. |                                  |  |  |  |

| X                                                   | NEEDLE VALVES               |  |  |
|-----------------------------------------------------|-----------------------------|--|--|
| 5A2                                                 | CAVITY ONLY (WITHOUT VALVE) |  |  |
| NV127                                               | NV5A28127L                  |  |  |
|                                                     |                             |  |  |
|                                                     |                             |  |  |
|                                                     |                             |  |  |
| Plagsa refer to the list price of cartridge program |                             |  |  |