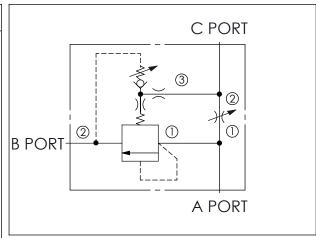

## **TECHNICAL DATA**

Aluminum Body Pressure Rating: 210 bar

Steel Body Pressure Rating: 350 bar

Rated flow: 240 LPM

Cavity:

Réfer to 16A2 17A3

\* Refer to Winner Cartridge Valves Catalog.

Aluminum 4.6 kg(INCLUDE VALVES)