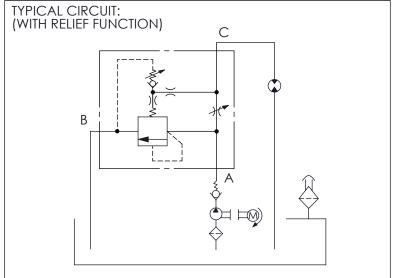

## **TECHNICAL DATA**

Aluminum Body Pressure Rating: 210 bar

Steel Body Pressure Rating: 350 bar

Rated flow: 240 LPM

Cavity:

Réfer to 16A2 17A3

\* Refer to Winner Cartridge Valves Catalog.

Aluminum 4.6 kg(INCLUDE VALVES)