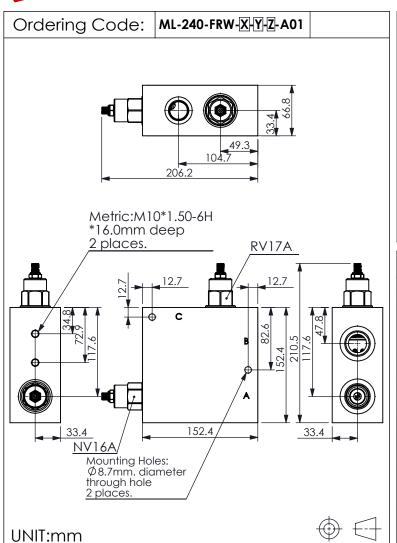

## **TECHNICAL DATA**

Aluminum Body Pressure Rating: 210 bar

Steel Body Pressure Rating: 350 bar

Rated flow: 240 LPM

Cavity:

Réfer to 16A2 17A3

\* Refer to Winner Cartridge Valves Catalog.

Aluminum 4.6 kg(INCLUDE VALVES)

| X                                                    | NEEDLE VALVES               |  |  |  |
|------------------------------------------------------|-----------------------------|--|--|--|
| 16A2                                                 | CAVITY ONLY (WITHOUT VALVE) |  |  |  |
| NV175                                                | IV175 NV16A28175L           |  |  |  |
|                                                      |                             |  |  |  |
|                                                      |                             |  |  |  |
|                                                      |                             |  |  |  |
| Please refer to the list price of cartridge program. |                             |  |  |  |

\* If you need the special specification.
Please contact us.

| Y                                                    | BYPASS COMPENSATOR                 |  |  |
|------------------------------------------------------|------------------------------------|--|--|
| 17A3                                                 | CAVITY ONLY (WITHOUT VALVE)        |  |  |
| RVBA                                                 | RV17A3BAL(160LPM, $\Delta$ P=8bar) |  |  |
|                                                      |                                    |  |  |
| Please refer to the list price of cartridge program. |                                    |  |  |