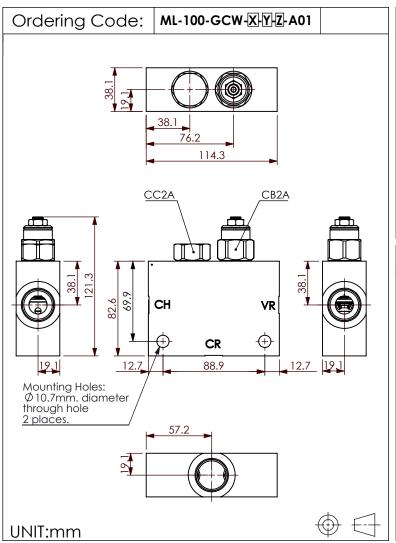

## LINE MOUNT BODIES

## **TECHNICAL DATA**

Aluminum Body Pressure Rating: 210 bar

Steel Body Pressure Rating: 350 bar

Rated flow: 100 I/min

Cavity:

Réfer to CB2A-X-Y-Z CC2A-X-Y-Z

\* Reference our Cartridge Valves Catalog.

| Aluminum | 0.69 kg(WITHOUT VALVES) 1.21 kg(INCLUDE VALVES) |  |
|----------|-------------------------------------------------|--|
|          |                                                 |  |

\* If you need the special specification. Please contact us.

| X    | SELECTION FOR COUNTERBALANCE VALVES                  |  |  |
|------|------------------------------------------------------|--|--|
| 2A3  | CAVITY ONLY (WITHOUT VALVE)                          |  |  |
| СВЗН | CB2A33HL (3:1,280bar)<br>(2.0 bar Cracking Pressure) |  |  |
| СВЗА | CD2 A 22 A L / 2-1 200harl                           |  |  |
|      |                                                      |  |  |
|      |                                                      |  |  |

Please refer to the list price of cartridge program.

| Y    | SELECTION FOR CHECK VALVES  |
|------|-----------------------------|
| 2A3  | CAVITY ONLY (WITHOUT VALVE) |
| CC50 | CC2A3050N(160LPM,5.0bar)    |
|      |                             |
|      |                             |
|      |                             |

|      | PORT SIZE |        |  |  |
|------|-----------|--------|--|--|
| Z    | PORTS     | PORT   |  |  |
|      | CH,CR     | VR     |  |  |
| G06  | G 3/4"    | G 3/4" |  |  |
| \$12 | SAE 12    | SAE 12 |  |  |