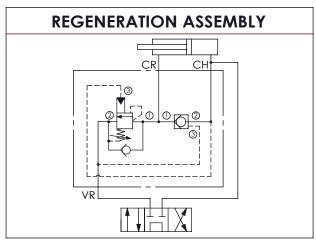

## LINE MOUNT BODIES

## **TECHNICAL DATA**

Aluminum Body Pressure Rating: 210 bar

Steel Body Pressure Rating: 350 bar

Rated flow: 100 I/min

Cavity:

Réfer to CB2A-X-Y-Z CC2A-X-Y-Z

\* Reference our Cartridge Valves Catalog.

| Aluminum | 0.69 kg(WITHOUT VALVES) 1.21 kg(INCLUDE VALVES) |  |
|----------|-------------------------------------------------|--|
|          |                                                 |  |