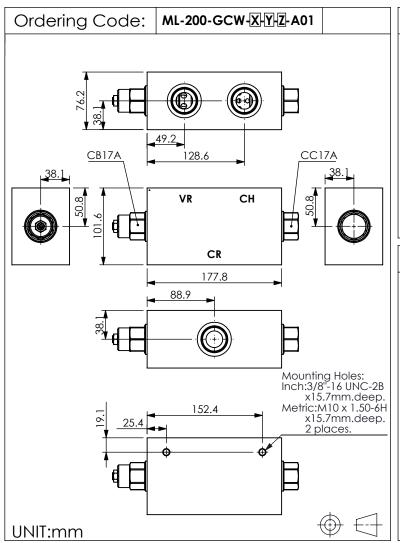

## LINE MOUNT BODIES

## **TECHNICAL DATA**

Aluminum Body Pressure Rating: 210 bar

Steel Body Pressure Rating: 350 bar

Rated flow: 200 I/min

Cavity:

Refer to CB17A-X-Y-Z CC17A-X-Y-Z

\* Reference our Cartridge Valves Catalog.

| Aluminum | 3.06 kg(WITHOUT VALVES)<br>4.17 kg(INCLUDE VALVES) |
|----------|----------------------------------------------------|
|          |                                                    |

\* If you need the special specification. Please contact us.

| X                                                    | SELECTION FOR COUNTERBALANCE VALVES |  |  |
|------------------------------------------------------|-------------------------------------|--|--|
| 17A3                                                 | CAVITY ONLY (WITHOUT VALVE)         |  |  |
| СВСН                                                 | CB17A3CHL (3:1, 280bar)             |  |  |
|                                                      |                                     |  |  |
|                                                      |                                     |  |  |
|                                                      |                                     |  |  |
| Please refer to the list price of cartridge program. |                                     |  |  |

| Y     | SELECTION FOR CHECK VALVES  |
|-------|-----------------------------|
| 17A3  | CAVITY ONLY (WITHOUT VALVE) |
| CC50  | CC17A3050N(320LPM,5.0bar)   |
|       |                             |
| Diama |                             |

|            | PORT SIZE |        |  |  |
|------------|-----------|--------|--|--|
| Z          | PORTS     | PORT   |  |  |
|            | CH,CR     | VR     |  |  |
| <b>S16</b> | SAE 16    | SAE 16 |  |  |