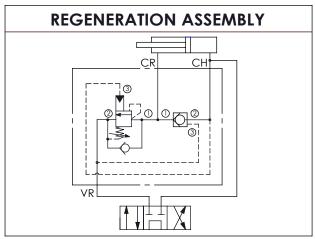

\* If you need the special specification. Please contact us.

| X                                                    | SELECTION FOR COUNTERBALANCE VALVES |  |  |
|------------------------------------------------------|-------------------------------------|--|--|
| 17A3                                                 | CAVITY ONLY (WITHOUT VALVE)         |  |  |
| СВСН                                                 | CB17A3CHL (3:1, 280bar)             |  |  |
|                                                      |                                     |  |  |
|                                                      |                                     |  |  |
|                                                      |                                     |  |  |
| Please refer to the list price of cartridge program. |                                     |  |  |

| Y     | SELECTION FOR CHECK VALVES  |
|-------|-----------------------------|
| 17A3  | CAVITY ONLY (WITHOUT VALVE) |
| CC50  | CC17A3050N(320LPM,5.0bar)   |
|       |                             |
| Diama |                             |