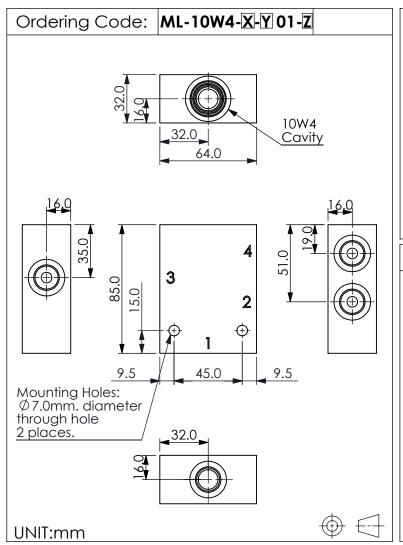

## Cavity:

## Refer to 10W4

\* Refer to Winner Cartridge Valve Catalog.

| Aluminum | 0.37 kg(WITHOUT VALVES) |
|----------|-------------------------|
| Steel    | 1.09 kg(WITHOUT VALVES) |

<sup>\*</sup> If you need the special specification. Please contact us.