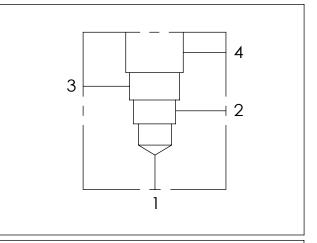

## Cavity:

## Refer to 10W4

\* Refer to Winner Cartridge Valve Catalog.

| Aluminum | 0.37 kg(WITHOUT VALVES) |
|----------|-------------------------|
| Steel    | 1.09 kg(WITHOUT VALVES) |

<sup>\*</sup> If you need the special specification. Please contact us.