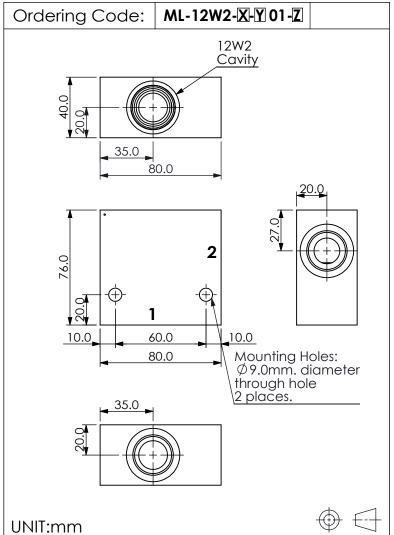

## **LINE MOUNT BODIES**

## **TECHNICAL DATA**

Aluminum Body Pressure Rating: 210 bar

Steel Body Pressure Rating: 350 bar

## Cavity:

## Refer to 12W2

\* Refer to Winner Cartridge Valves Catalog.

| Aluminum | 0.51 | kg(WITHOUT VALVES) |
|----------|------|--------------------|
| Steel    | 1.5  | kg(WITHOUT VALVES) |

\* If you need the special specification. Please contact us.

| X   | PORT   | PORT   |  |
|-----|--------|--------|--|
|     | 1      | 2      |  |
| G04 | G 1/2" | G 1/2" |  |
| G06 | G 3/4" | G 3/4" |  |
| P03 | 3/8"PT | 3/8"PT |  |
| P04 | 1/2"PT | 1/2"PT |  |
| 808 | SAE 8  | SAE 8  |  |
| S10 | SAE 10 | SAE 10 |  |

| BODY MATERIAL          |                        |  |
|------------------------|------------------------|--|
| HIGH-STRENGTH ALUMINUM |                        |  |
| STEEL (black oxide)    |                        |  |
|                        | HIGH-STRENGTH ALUMINUM |  |

| Z      | CARTRIDGE VALVES SELECTION                                     |
|--------|----------------------------------------------------------------|
|        | WITHOUT VALVE                                                  |
| CV2003 | CV12W2003N (90LPM,0.3bar)                                      |
| NV0N   | NV12W20NL (350bar)                                             |
| EP01   | EP12W2A01N05 , 150LPM,350bar<br>(NORMALLY CLOSED,WITHOUT COIL) |
| EP02   | EP12W2A02N05 , 150LPM,350bar<br>(NORMALLY OPEN,WITHOUT COIL)   |
|        |                                                                |