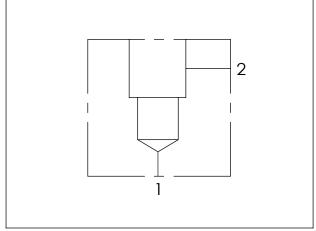

## Cavity:

## Refer to 12W2

\* Refer to Winner Cartridge Valves Catalog.

| Aluminum | 0.51 | kg(WITHOUT VALVES) |
|----------|------|--------------------|
| Steel    | 1.5  | kg(WITHOUT VALVES) |

\* If you need the special specification. Please contact us.