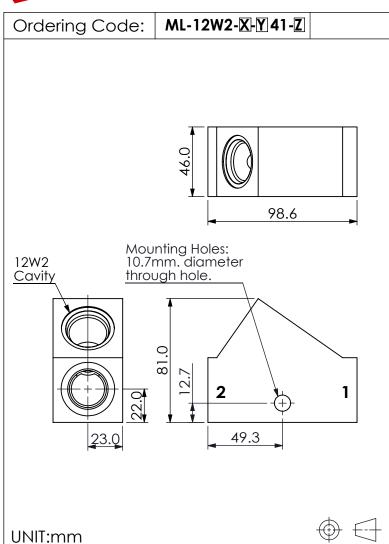

## LINE MOUNT BODIES

## Cavity:

## Refer to 12W2

\* Refer to Winner Cartridge Valves Catalog.

| Aluminum     | 0.55 kg(WITHOUT VALVES) |
|--------------|-------------------------|
| Ductile Iron | 1.62 kg(WITHOUT VALVES) |

\* If you need the special specification. Please contact us.

|     | PORT SIZE |        |  |  |
|-----|-----------|--------|--|--|
| X   | PORT      | PORT   |  |  |
|     | 1         | 2      |  |  |
| G06 | G 3/4"    | G 3/4" |  |  |

| Y | BODY MATERIAL          |  |
|---|------------------------|--|
| Α | HIGH-STRENGTH ALUMINUM |  |
| S | DUCTILE IRON           |  |
|   |                        |  |
|   |                        |  |
|   |                        |  |
|   |                        |  |
|   |                        |  |