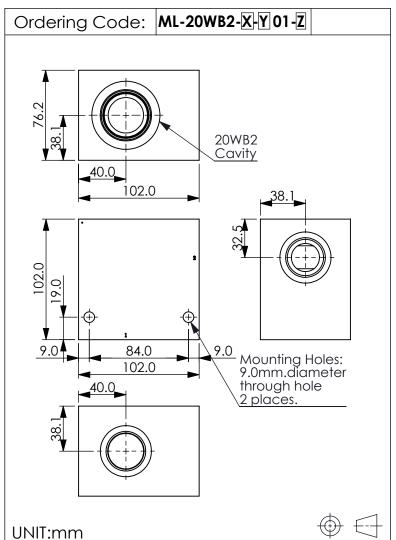

## Cavity:

## Refer to 20WB2

\* Refer to Winner Cartridge Valves Catalog.

| Aluminum | 1.73 kg(WITHOUT VALVES) |
|----------|-------------------------|
| Steel    | 5.07 kg(WITHOUT VALVES) |

<sup>\*</sup> If you need the special specification. Please contact us.

| PORT SIZE |           |               |
|-----------|-----------|---------------|
| PORT      | PORT      |               |
| 1         | 2         |               |
| G 1"      | G 1"      |               |
|           | PORT<br>1 | PORT PORT 1 2 |