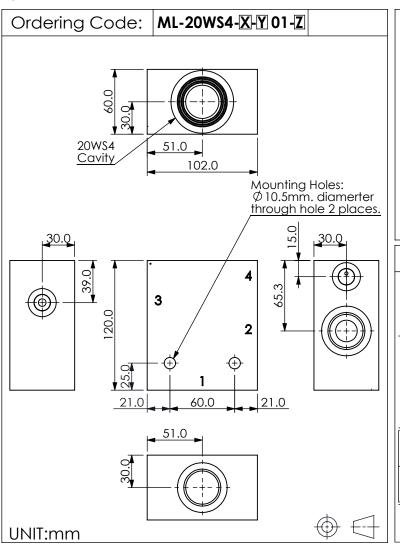

## LINE MOUNT BODIES

## **TECHNICAL DATA**

Aluminum Body Pressure Rating: 210 bar

Steel Body Pressure Rating: 350 bar

## Cavity:

## Refer to 20WS4

\* Refer to Winner Cartridge Valves Catalog.

| Aluminum | 1.5 kg(WITHOUT VALVES) |
|----------|------------------------|
|          |                        |

<sup>\*</sup> If you need the special specification. Please contact us.

|      |       | PORT SIZE |  |
|------|-------|-----------|--|
| X    | PORTS | PORTS     |  |
|      | 1,2   | 3,4       |  |
| G08A | G 1"  | G 3/8"    |  |

| Y | BODY MATERIAL          |
|---|------------------------|
| Α | HIGH-STRENGTH ALUMINUM |
|   |                        |
|   |                        |
|   |                        |
|   |                        |
|   |                        |

| Z | CARTRIDGE VALVES SELECTION |
|---|----------------------------|
|   | WITHOUT VALVE              |

Rev.220930 M.20WS.401