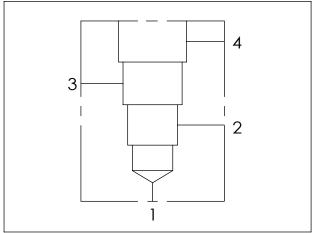

## Cavity:

## Refer to 20WS4

\* Refer to Winner Cartridge Valves Catalog.

| Aluminum | 1.5 kg(WITHOUT VALVES) |
|----------|------------------------|
|          |                        |

<sup>\*</sup> If you need the special specification. Please contact us.