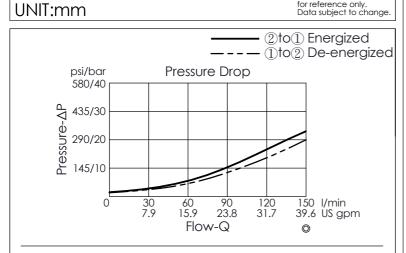

This valve is similar to check valve when de-energized.

Allow free flow from port ① to port ② and block flow from port ② to port ①. In energized condition, this valve is allowed flow from port ② to port ① but it's difficult to pass that flow from port ① to port ②. If you need bi-directional flow, please refer Y=05.