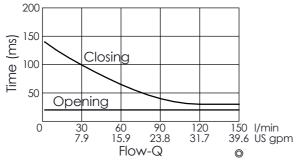

This design allows faster response times with very small flow or even virtually zero flow.

2

2

1

| TECHNICAL DATA       |           |       |  |  |
|----------------------|-----------|-------|--|--|
| Max.Operating press  | sure: 350 | bar   |  |  |
| Rated flow:          | 150       | I/min |  |  |
| Cavity-Tooling:      | 21E-2     |       |  |  |
| Installation torque: | 80 - 100  | Nm    |  |  |
| Weight:              | 0.35      | kg    |  |  |