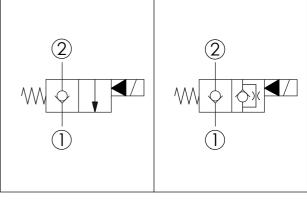

| Y                                                       | OPERATION                                    |  |  |
|---------------------------------------------------------|----------------------------------------------|--|--|
| 01                                                      | Normally-Closed<br>No Reverse Flow Energized |  |  |
| This valve is similar to check valve when de-energized. |                                              |  |  |

This valve is similar to check valve when de-energized. Allow free flow from port ① to port ② and block flow from port ② to port ①. In energized condition, this valve is allowed flow from port ② to port ① but it's difficult to pass that flow from port ① to port ②. If you need bi-directional flow, please refer Y=05.