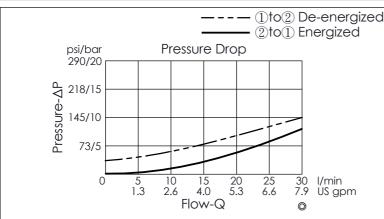

## **SOLENOID OPERATED VALVE**

(Pilot Operated)

(Poppet 2-Way Normally-Closed Cartridge Style)

The performance curve or data is only for reference, as customers' using condition, pressure, flow, hydraulic fluid viscosity, cleanliness, temperature and so on are different, the curve or data will be different.