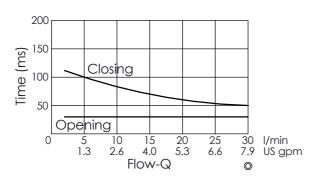

## **SOLENOID OPERATED VALVE**

(Pilot Operated)

(Poppet 2-Way Normally-Closed Cartridge Style)

The performance curve or data is only for reference, as customers' using condition, pressure, flow, hydraulic fluid viscosity, cleanliness, temperature and so on are different, the curve or data will be different.