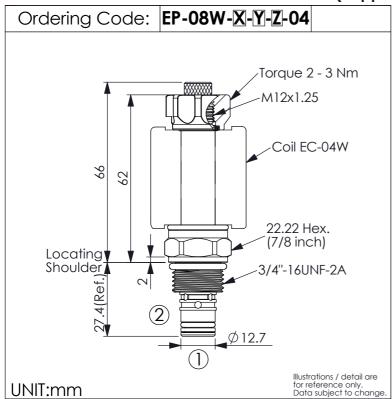

| TECHNICAL DATA       |                    |       |  |  |
|----------------------|--------------------|-------|--|--|
| Max.Operating pres   | ssure: 350         | bar   |  |  |
| Rated flow:          | 30                 | l/min |  |  |
| Cavity-Tooling:      | 08W-2              |       |  |  |
| Installation torque: | 39 - 51            | Nm    |  |  |
| Weight:              | 0.108 ( <b>Z</b> = | N) kg |  |  |

Minimum Voltage Required:

90 % of nominal

Coils must be ordered separately

Mounting Position: unrestricted

| X  | STRUCTURE                                 |  |
|----|-------------------------------------------|--|
| 2A | 2 Ports · 20 Watt. Coil<br>∅ 12.7 mm tube |  |
|    |                                           |  |