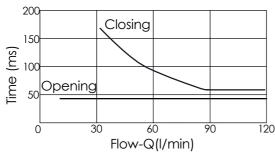

## Locating Shoulder 1.0"-14UNS-2A 1.0"-14UNS-2A 1.0"-14UNS-2A

The performance curve or data is only for reference, as customers' using condition, pressure, flow, hydraulic fluid viscosity, cleanliness, temperature and so on are different, the curve or data will be different.