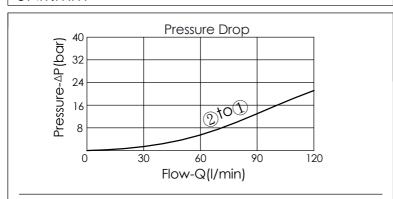

## Locating Shoulder 1.0"-14UNS-2A 1.0"-14UNS-2A 1.0"-14UNS-2A

The performance curve or data is only for reference, as customers' using condition, pressure, flow, hydraulic fluid viscosity, cleanliness, temperature and so on are different, the curve or data will be different.