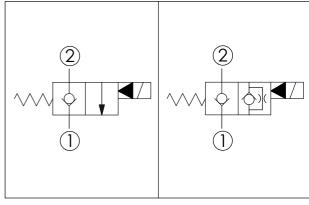

| Y  | OPERATION                                    |  |
|----|----------------------------------------------|--|
| 01 | Normally-Closed<br>No Reverse Flow Energized |  |

This valve is similar to check valve when de-energized. Allow free flow from port 1 to port 2 and block flow from port 2 to port 1. In energized condition, this valve is allowed flow from port 2 to port 1 butit's difficult to pass that flow from port 1 to port 2. If you need bi-directional flow, please refer Y=05.