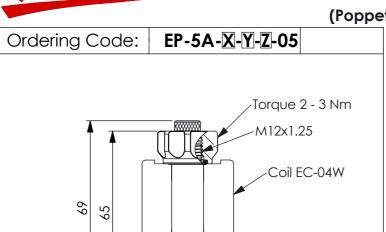

## **SOLENOID OPERATED VALVE**

(Pilot Operated)
(Poppet 2-Way Normally-Closed Cartridge Style)

28.57 Hex. (1-1/8 inch)

## Locating Shoulder 1.0"-14UNS-2A 1.0"-14UNS-2A 1.0"-14UNS-2A

The performance curve or data is only for reference, as customers' using condition, pressure, flow, hydraulic fluid viscosity, cleanliness, temperature and so on are different, the curve or data will be different.

| TECHNICAL DATA       |                   |       |  |  |
|----------------------|-------------------|-------|--|--|
| Max.Operating pres   | sure: 350         | bar   |  |  |
| Rated flow:          | 120               | I/min |  |  |
| Cavity-Tooling:      | 5A-2              |       |  |  |
| Installation torque: | 60 - 70           | Nm    |  |  |
| Weight:              | 0.21 <b>(Z</b> =N | ) kg  |  |  |
|                      |                   |       |  |  |

Minimum Voltage Required:

90 % of nominal

Coils must be ordered separately

Mounting Position: unrestricted

| X  | STRUCTURE                              |  |
|----|----------------------------------------|--|
| 2A | 2 Ports · 20 Watt. Coil Ø 12.7 mm tube |  |
|    |                                        |  |