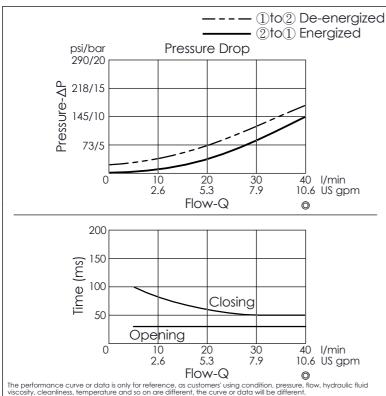

Internal Leakage Approximately: 0.15 cc/minute (3 drops/minute) max. at 350 bar

Hydraulic Fluid Viscosity · Cleanliness · Temperature Level: Please refer WINNER technical information. (T.101.101.E HYDRAULIC FLUID (A)VISCOSITY) (T.101.102.E HYDRAULIC FLUID (B)CLEANLINESS) (T.101.103.E HYDRAULIC FLUID (C)TEMPERATURE)