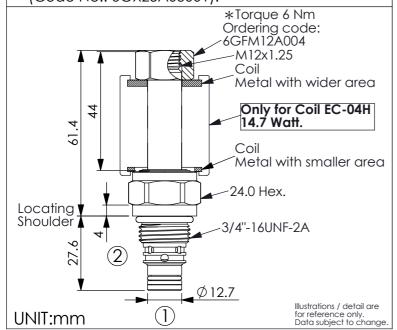

## Note:

- The direction of coil has to be installed properly, otherwise the efficiency of magnetic force will be insufficient.
- 2. The metal washer of changing **EC04W** to **EC04H** is not needed to be installed. (Code No.: 6GX25A03001).

Minimum Voltage Required:

90 % of nominal

Coils must be ordered separately

Mounting Position: unrestricted

| X  | STRUCTURE                                  |  |
|----|--------------------------------------------|--|
| 2A | 2 Ports,<br>Ø 12.7 mm, 44mm<br>length tube |  |