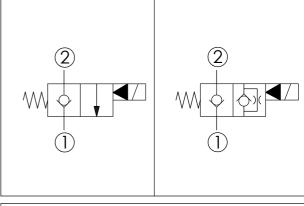

| Υ  | OPERATION                                    |  |
|----|----------------------------------------------|--|
| 01 | Normally-Closed<br>No Reverse Flow Energized |  |

This valve is similar to check valve when de-energized.

Allow free flow from port ① to port ② and block flow from port ② to port ①. In energized condition, this valve is allowed flow from port ② to port ① but it's difficult to pass that flow from port ① to port ②. If you need bi-directional flow, please refer Y=05.