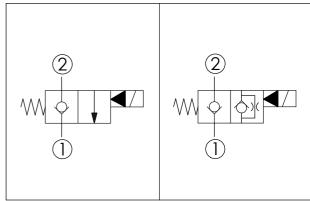

## **SOLENOID OPERATED VALVE**

(Pilot Operated)

(Poppet 2-Way Normally-Closed Cartridge Style)

| Y                                                      | OPERATION                                    |  |  |
|--------------------------------------------------------|----------------------------------------------|--|--|
| 01                                                     | Normally-Closed<br>No Reverse Flow Energized |  |  |
| This valve is similar to check valve when de-energized |                                              |  |  |

Allow free flow from port ① to port ② and block flow from port ② to port ①. In energized condition, this valve is allowed flow from port ② to port ① but it's difficult to pass that flow from port ① to port ②.