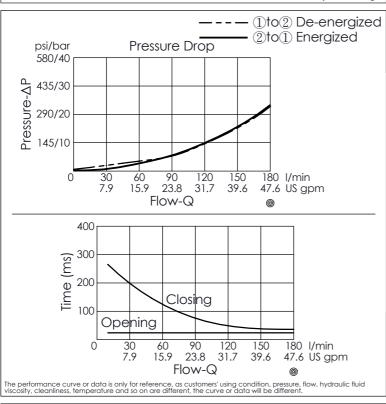

Internal Leakage Approximately: 0.15 cc/minute (3 drops/minute) max. at 350 bar

Hydraulic Fluid Viscosity · Cleanliness · Temperature Level: Hydraulic Floid Viscosity Clear litriess (1ethiperal)
Please refer WINNER technical information.
(T.101.101.E HYDRAULIC FLUID (A)VISCOSITY)
(T.101.102.E HYDRAULIC FLUID (B)CLEANLINESS)
(T.101.103.E HYDRAULIC FLUID (C)TEMPERATURE)