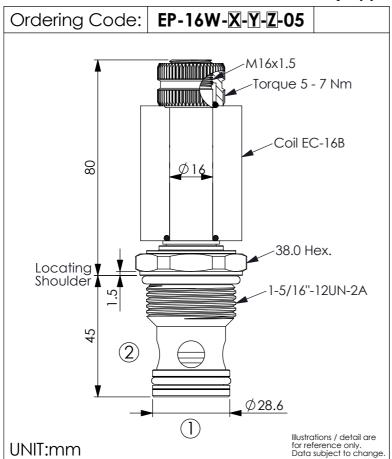

## **SOLENOID OPERATED VALVE**

(Pilot Operated)

(Poppet 2-Way Normally-Closed Cartridge Style)

| Y                                                      | OPERATION                                    |  |  |
|--------------------------------------------------------|----------------------------------------------|--|--|
| 01                                                     | Normally-Closed<br>No Reverse Flow Energized |  |  |
| This valve is similar to check valve when de-energized |                                              |  |  |

If you need bi-directional flow, please refer Y=05.

| TECHNICAL DATA       |                         |  |  |
|----------------------|-------------------------|--|--|
| Max. Operating pre   | essure: 350 bar         |  |  |
| Rated flow:          | 180 I/min               |  |  |
| Cavity-Tooling:      | 16W-2                   |  |  |
| Installation torque: | 80 - 100 Nm             |  |  |
| Weight:              | 0.377 ( <b>Z</b> =N) kg |  |  |
|                      |                         |  |  |

Minimum Voltage Required: 90 % of nominal

Coils must be ordered separately

Mounting Position: unrestricted

| X  | STRUCTURE                                          |  |
|----|----------------------------------------------------|--|
| 2C | 2 Ports $\cdot$ 26 Watt. Coil $\oslash$ 16 mm tube |  |
|    |                                                    |  |