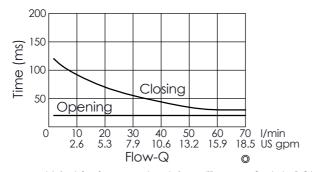

①to② Energized (2)to(1) De-energized psi/bar Pressure Drop 290/20 Prossor 4 218/15 145/10 73/5 0 20 5.3 40 10.6 50 60 13.2 15.9 10 70 I/min 7.9 18.5 US gpm 26 Flow-Q 0

The performance curve or data is only for reference, as customers' using condition, pressure, flow, hydraulic fluid viscosity, cleanliness, temperature and so on are different, the curve or data will be different.