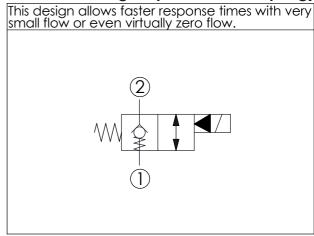

## **SOLENOID OPERATED VALVES**

(Pilot Operated)

(Poppet 2-Way Normally-Closed Cartridge Style With Extra Spring)

Ordering Code: EP-17E-X-Y-Z-85

Torque 2 - 3 Nm
M12x1.25

Coil EC-04W

Shoulder

© 23.5

| Y  | OPERATION                                                         |  |
|----|-------------------------------------------------------------------|--|
| 03 | Normally-Closed,Reverse Flow Energized,Nose-in,Side-out Operation |  |
|    |                                                                   |  |

Minimun Voltage Required: 90 % of nominal

Coils must be ordered separately

Mounting Position: unrestricted

| X  | STRUCTURE                                              |  |
|----|--------------------------------------------------------|--|
| 2A | 2 Ports $\cdot$ 20 Watt. Coil $\emptyset$ 12.7 mm tube |  |
|    |                                                        |  |