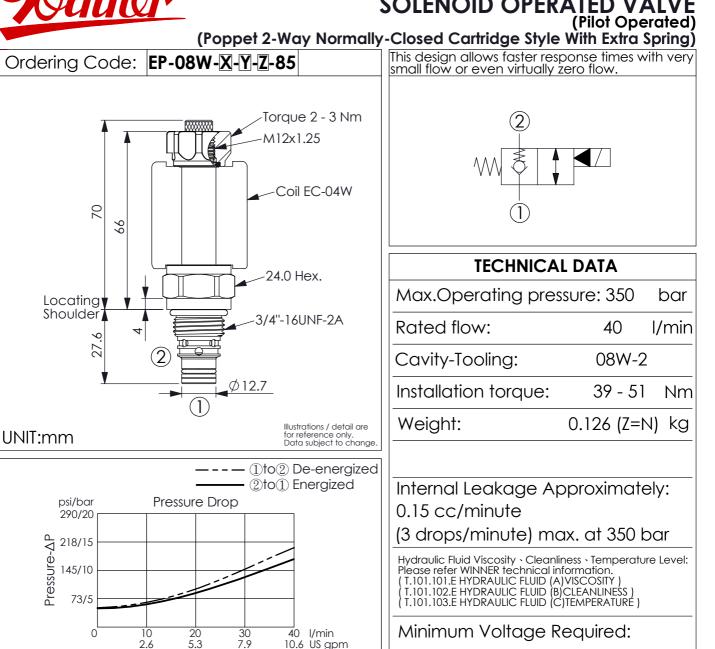

5.3

Flow-Q

Closing

20 5.3

Flow-Q

The performance curve or data is only for reference, as customers' using condition, pressure, flow, hydraulic fluid viscosity, cleanliness, temperature and so on are different, the curve or data will be different.

**OPERATION** 

10.6 US gpm

 $\bigcirc$ 

40 l/min

 $\bigcirc$ 

10.6 US gpm

30 7.9

2.6

Opening

10

2.6

Normally-Closed

**Reverse** Flow Energized

200

150

50

0

lime (ms) 100

## **SOLENOID OPERATED VALVE**

90 % of nominal

Coils must be ordered separately

Mounting Position:

unrestricted

| X  | STRUCTURE                                                   |  |
|----|-------------------------------------------------------------|--|
| 2A | 2 Ports $\cdot$ 20 Watt. Coil $ otin 12.7 \text{ mm tube} $ |  |
|    |                                                             |  |