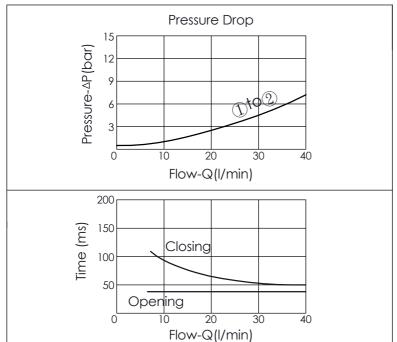

| Max.Operating press  | sure: 350          | bar   |
|----------------------|--------------------|-------|
| Rated flow:          | 40                 | I/min |
| Cavity-Tooling:      | 13A-2              |       |
| Installation torque: | 39 - 51            | Nm    |
| Weight:              | 0.14 ( <b>Z</b> =N | ) kg  |
|                      |                    |       |