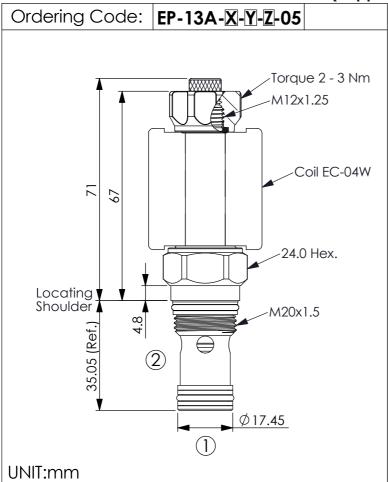

| Max.Operating press  | sure: 350          | bar   |
|----------------------|--------------------|-------|
| Rated flow:          | 40                 | I/min |
| Cavity-Tooling:      | 13A-2              |       |
| Installation torque: | 39 - 51            | Nm    |
| Weight:              | 0.14 ( <b>Z</b> =N | ) kg  |
|                      |                    |       |