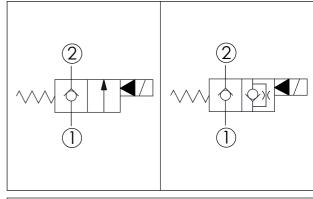

This valve is similar to check valve when de-energized. Allow free flow from port ② to port ① and block flow from port ① to port ②. In energized condition, this valve is allowed flow from port ① to port ② but it's difficult to pass that flow from port ② to port ①. If you need bi-directional flow, please refer Y=03.