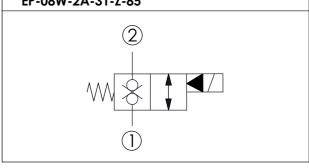

## **SOLENOID OPERATED VALVE**

(Pilot Operated)
(Poppet 2-Way Double Lock Normally-Closed Cartridge Style)

| * If you need the type with extra spring<br>(quickly closed), please select<br>EP-08W-2A-31-Z-85 |
|--------------------------------------------------------------------------------------------------|
| (2)                                                                                              |

| Y  | OPERATION                   |  |
|----|-----------------------------|--|
| 31 | Normally-Closed Double Lock |  |
|    |                             |  |

| Z | OPTIONS              |
|---|----------------------|
| N | Non-adjustable       |
| M | Screw-out Knob Style |
|   |                      |