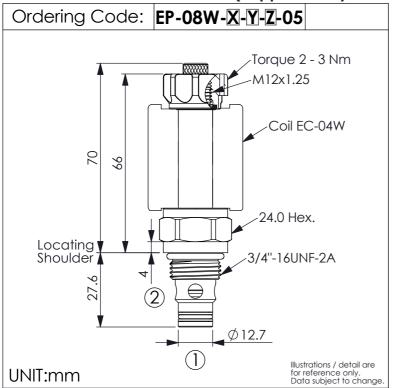

## **SOLENOID OPERATED VALVE**

(Pilot Operated)
(Poppet 2-Way Double Lock Normally-Closed Cartridge Style)

| * If you need the type with extra spring<br>(quickly closed), please select<br>EP-08W-2A-31-Z-85 |
|--------------------------------------------------------------------------------------------------|
| (2)                                                                                              |

| TECHNICAL DATA       |                     |       |
|----------------------|---------------------|-------|
| Max.Operating pres   | ssure: 350          | bar   |
| Rated flow:          | 40                  | I/min |
| Cavity-Tooling:      | 08W-2               |       |
| Installation torque: | 39 - 51             | Nm    |
| Weight:              | 0.125 ( <b>Z</b> =N | 1) kg |

Mounting Position: unrestricted

| X  | STRUCTURE                               |  |
|----|-----------------------------------------|--|
| 2A | 2 Ports · 20 Watt. Coil  ∅ 12.7 mm tube |  |
|    |                                         |  |

| Y  | OPERATION                   |  |
|----|-----------------------------|--|
| 31 | Normally-Closed Double Lock |  |
|    |                             |  |

| Z | OPTIONS              |
|---|----------------------|
| N | Non-adjustable       |
| M | Screw-out Knob Style |
|   |                      |