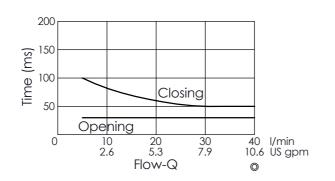

2to(1) Energized - (1)to(2) Energized Pressure Drop psi/bar 290/20 218/15 145/10 73/5 0 10 2.6 20 5.3 30 7.9 40 l/min 10.6 US gpm Flow-Q

The performance curve or data is only for reference, as customers' using condition, pressure, flow, hydraulic fluid viscosity, cleanliness, temperature and so on are different, the curve or data will be different.