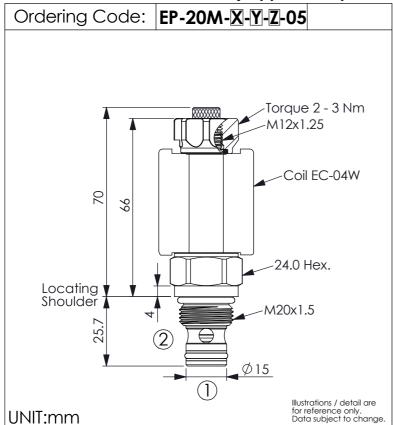

## **SOLENOID OPERATED VALVE**

(Pilot Operated)
(Poppet 2-Way Double Lock Normally-Closed Cartridge Style)

| TECHNICA             | L DATA              |       |
|----------------------|---------------------|-------|
| Max.Operating pres   | ssure: 350          | bar   |
| Rated flow:          | 40                  | I/min |
| Cavity-Tooling:      | 20M-2               |       |
| Installation torque: | 39 - 51             | Nm    |
| Weight:              | 0.127 ( <b>Z</b> =N | 1) kg |
|                      |                     |       |