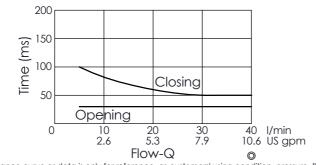

2)to(1) Energized (1)to(2) Energized psi/bar Pressure Drop 290/20 218/15 145/10 73/5 0 10 30 7.9 40 I/min 5.3 10.6 US gpm 2.6 Flow-Q

The performance curve or data is only for reference, as customers' using conchydraulic fluid viscosity, cleanliness, temperature and so on are different, the different.