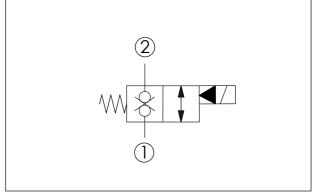

| OPERATION                   |                             |
|-----------------------------|-----------------------------|
| Normally-Closed Double Lock |                             |
| _                           | Normally-Closed Double Lock |