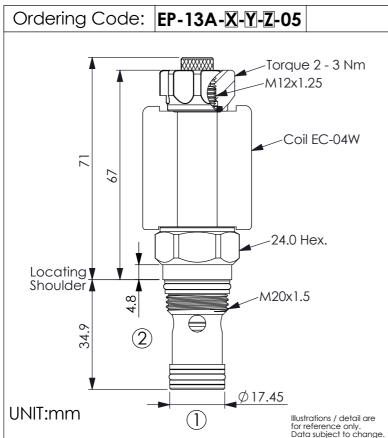

| TECHNICA             | L DATA             |       |
|----------------------|--------------------|-------|
| Max.Operating pre    | ssure: 350         | bar   |
| Rated flow:          | 40                 | l/min |
| Cavity-Tooling:      | 13A-2              |       |
| Installation torque: | 39 - 51            | Nm    |
| Weight:              | 0.144 <b>(Z</b> =N | 1) kg |
|                      |                    |       |

Minimum Voltage Required:

90 % of nominal

Coils must be ordered separately

Mounting Position: unrestricted

| X  | STRUCTURE                                              |  |
|----|--------------------------------------------------------|--|
| 2A | 2 Ports $\cdot$ 20 Watt. Coil $\emptyset$ 12.7 mm tube |  |
|    |                                                        |  |