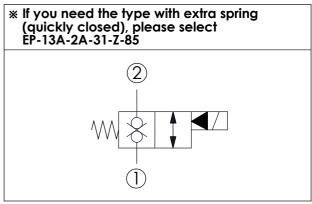

## **SOLENOID OPERATED VALVE**

(Pilot Operated)

(Poppet 2-Way Double Lock Normally-Closed Cartridge Style)

| Y  | OPERATION                   |  |
|----|-----------------------------|--|
| 31 | Normally-Closed Double Lock |  |
|    |                             |  |
|    |                             |  |