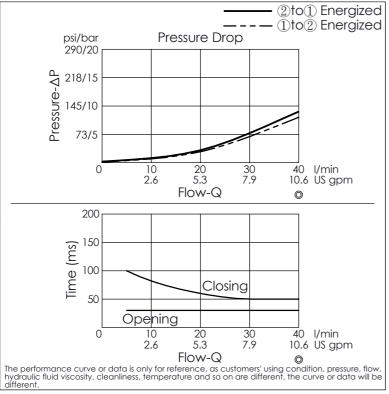

Internal Leakage Approximately: 0.15 cc/minute (3 drops/minute) max. at 350 bar

Hydraulic Fluid Viscosity · Cleanliness · Temperature Level: Please refer WINNER technical information. (T.101.101.E HYDRAULIC FLUID (A)VISCOSITY) (T.101.102.E HYDRAULIC FLUID (B)CLEANLINESS) (T.101.103.E HYDRAULIC FLUID (C)TEMPERATURE)