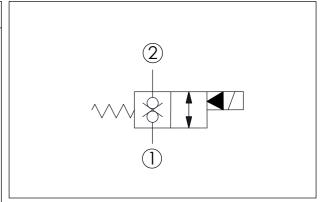

## **SOLENOID OPERATED VALVE**

(Pilot Operated)

(Poppet 2-Way Double Lock Normally-Closed Cartridge Style, Fast acting)

| The performance curve or data is only for reference, as customers' using condition,         |
|---------------------------------------------------------------------------------------------|
| pressure, flow, oil viscosity and so on are different, the curve or data will be different. |
|                                                                                             |

| Y  | OPERATION                                |  |
|----|------------------------------------------|--|
| 31 | Normally-Closed Double Lock, Fast acting |  |
|    |                                          |  |