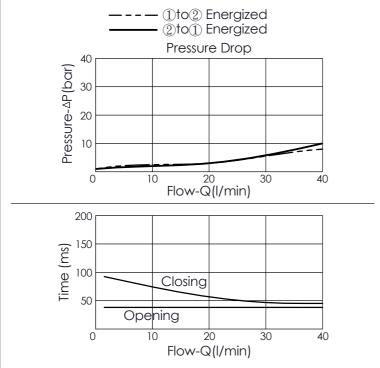

## **SOLENOID OPERATED VALVE**

(Pilot Operated)

(Poppet 2-Way Double Lock Normally-Closed Cartridge Style, Fast acting)

| The performance curve or data is only for reference, as customers' using condition,         |
|---------------------------------------------------------------------------------------------|
| pressure, flow, oil viscosity and so on are different, the curve or data will be different. |
|                                                                                             |