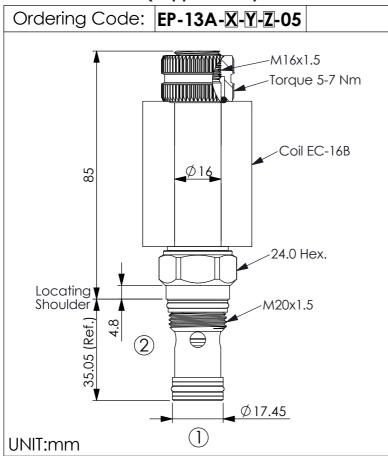

## **SOLENOID OPERATED VALVE**

(Pilot Operated)

(Poppet 2-Way Double Lock Normally-Closed Cartridge Style, Fast acting)

| The performance curve or data is only for reference, as customers' using condition,         |
|---------------------------------------------------------------------------------------------|
| pressure, flow, oil viscosity and so on are different, the curve or data will be different. |
|                                                                                             |

| DATA                                                                                                                       |                                                                                                              |  |
|----------------------------------------------------------------------------------------------------------------------------|--------------------------------------------------------------------------------------------------------------|--|
| ure: 350                                                                                                                   | bar                                                                                                          |  |
| 40                                                                                                                         | l/min                                                                                                        |  |
| 13A-2                                                                                                                      |                                                                                                              |  |
| 39-51                                                                                                                      | Nm                                                                                                           |  |
| 0.14 <b>(Z</b> =N                                                                                                          | 1) kg                                                                                                        |  |
| -40 to 1:                                                                                                                  | 20 °C                                                                                                        |  |
| Internal Leakage Approximately: 0.15 cc/minute (3 drops/minute) max. at 350 bar                                            |                                                                                                              |  |
| Hydraulic Fluid Cleanliness Level: Please refer WINNER technical information. (T.101.102.E HYDRAULIC FLUID (B)CLEANLINESS) |                                                                                                              |  |
| Minimum Voltage Required:                                                                                                  |                                                                                                              |  |
|                                                                                                                            |                                                                                                              |  |
| d separa                                                                                                                   | tely                                                                                                         |  |
| unrestri                                                                                                                   | icted                                                                                                        |  |
|                                                                                                                            | 40 13A-2 39-51 0.14 ( <b>Z</b> =N -40 to 12 croximate x. at 350 liness Leve nical inform D (B)CLEAN equired: |  |