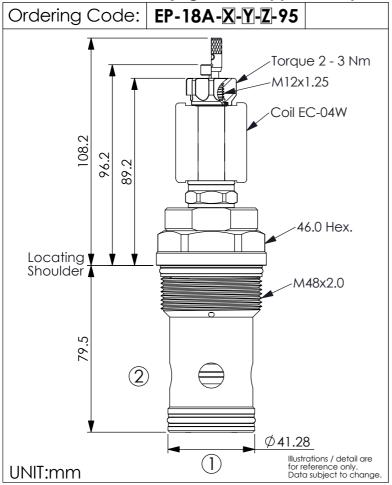

## **SOLENOID OPERATED VALVE**

(Pilot Operated)

(High Flow Poppet 2-Way Double Lock Normally-Open Cartridge Style)

| Y  | OPERATION                 |  |
|----|---------------------------|--|
| 32 | Normally-Open Double Lock |  |
|    |                           |  |

| TECHNICA                          | L DATA                |       |
|-----------------------------------|-----------------------|-------|
| Max.Operating pre                 | ssure: 350            | bar   |
| Rated flow:                       | 480                   | l/min |
| Cavity-Tooling: (Recommend Cavity | 18A-2<br>-Tooling: 18 | AB-2) |
| Installation torque:              | 465 - 50              | 00 Nm |
| Weight:                           | 1.096 ( <b>Z</b> =F   | P) kg |
|                                   |                       |       |
| Internal Leakage Ar               | oprovimato            | -\    |

Minimum Voltage Required: 90 % of nominal

Coils must be ordered separately

Mounting Position: unrestricted

| X  | STRUCTURE                               |  |
|----|-----------------------------------------|--|
| 2A | 2 Ports · 20 Watt. Coil  Ø 12.7 mm tube |  |
|    |                                         |  |