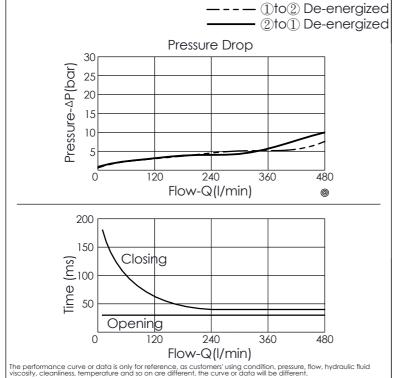

Internal Leakage Approximately:
0.15 cc/minute
(3 drops/minute) max. at 350 bar

Hydraulic Fluid Viscosity · Cleanliness · Temperature Level:

Hydraulic Fluid Viscosity · Cleanliness · Temperatur Please refer WINNER technical information. (T.101.101.E HYDRAULIC FLUID (A)VISCOSITY) (T.101.102.E HYDRAULIC FLUID (B)CLEANLINESS) (T.101.103.E HYDRAULIC FLUID (C)TEMPERATURE)