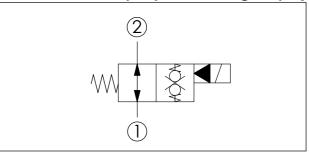

## **SOLENOID OPERATED VALVE**

(Pilot Operated)

(High Flow Poppet 2-Way Double Lock Normally-Open Cartridge Style)

| Y  | OPERATION                 |  |
|----|---------------------------|--|
| 32 | Normally-Open Double Lock |  |
|    |                           |  |