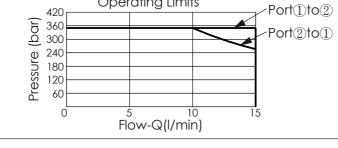

## **SOLENOID OPERATED VALVE**

(Direct-Acting)

(Normally-Closed Double-Lock Cartridge Style With Filter)

The performance curve or data is only for reference, as customers' using condition, pressure, flow, hydraulic fluid viscosity, cleanliness, temperature and so on are different, the curve or data will be different.

| Y  | OPERATION                                             |  |
|----|-------------------------------------------------------|--|
| 57 | Direct-Acting Normally-Closed Double-Lock With Filter |  |

| TECHNICAL DATA                  |                      |        |  |  |
|---------------------------------|----------------------|--------|--|--|
| Max.Operating pre               | essure: 350          | bar    |  |  |
| (Refer To                       | Performance          | Chart) |  |  |
| Rated flow:                     | 10                   | 1/min  |  |  |
| (Refer To                       | Performance          | Chart) |  |  |
| Cavity-Tooling:                 | 08W-2                |        |  |  |
| Installation torque:            | 39 - 51              | Nm     |  |  |
| Weight:                         | 0.105 ( <b>Z</b> =N) | kg     |  |  |
|                                 |                      |        |  |  |
| Internal Leakage Approximately: |                      |        |  |  |