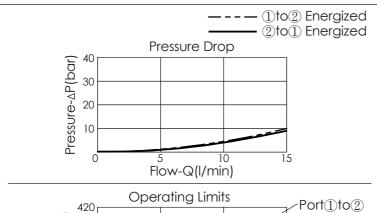

## **SOLENOID OPERATED VALVE**

(Direct-Acting)

(Normally-Closed Double-Lock Cartridge Style With Filter)

The performance curve or data is only for reference, as customers' using condition, pressure, flow, hydraulic fluid viscosity, cleanliness, temperature and so on are different, the curve or data will be different.

| Y  | OPERATION                                             |  |
|----|-------------------------------------------------------|--|
| 57 | Direct-Acting Normally-Closed Double-Lock With Filter |  |

| TECHNICAL DATA                  |                      |        |  |  |
|---------------------------------|----------------------|--------|--|--|
| Max.Operating pre               | essure: 350          | bar    |  |  |
| (Refer To                       | Performance          | Chart) |  |  |
| Rated flow:                     | 10                   | 1/min  |  |  |
| (Refer To                       | Performance          | Chart) |  |  |
| Cavity-Tooling:                 | 08W-2                |        |  |  |
| Installation torque:            | 39 - 51              | Nm     |  |  |
| Weight:                         | 0.105 ( <b>Z</b> =N) | kg     |  |  |
|                                 |                      |        |  |  |
| Internal Leakage Approximately: |                      |        |  |  |