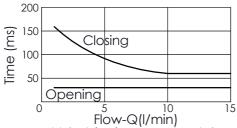

## **SOLENOID OPERATED VALVE**

(Direct-Acting)

(Normally-Closed Double-Lock Cartridge Style With Filter)

The performance curve or data is only for reference, as customers' using condition, pressure, flow, hydraulic fluid viscosity, cleanliness, temperature and so on are different, the curve or data will be different.

| Y  | OPERATION                                             |  |
|----|-------------------------------------------------------|--|
| 57 | Direct-Acting Normally-Closed Double-Lock With Filter |  |

| TECHNICAL DATA                  |                      |        |  |  |
|---------------------------------|----------------------|--------|--|--|
| Max.Operating pre               | essure: 350          | bar    |  |  |
| (Refer To                       | Performance          | Chart) |  |  |
| Rated flow:                     | 10                   | 1/min  |  |  |
| (Refer To                       | Performance          | Chart) |  |  |
| Cavity-Tooling:                 | 08W-2                |        |  |  |
| Installation torque:            | 39 - 51              | Nm     |  |  |
| Weight:                         | 0.105 ( <b>Z</b> =N) | kg     |  |  |
|                                 |                      |        |  |  |
| Internal Leakage Approximately: |                      |        |  |  |