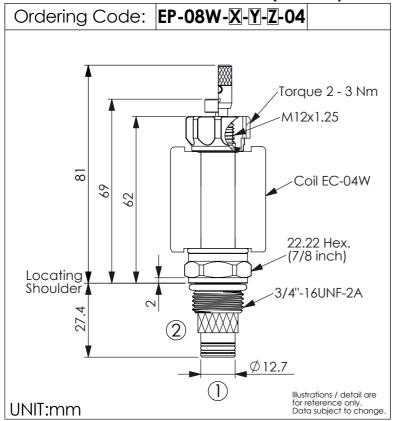

| Y  | OPERATION                                             |  |
|----|-------------------------------------------------------|--|
| 57 | Direct-Acting Normally-Closed Double-Lock With Filter |  |

| TECHNICAL DATA                  |                      |        |  |  |
|---------------------------------|----------------------|--------|--|--|
| Max.Operating pre               | essure: 350          | bar    |  |  |
| (Refer To                       | Performance          | Chart) |  |  |
| Rated flow:                     | 10                   | 1/min  |  |  |
| (Refer To                       | Performance          | Chart) |  |  |
| Cavity-Tooling:                 | 08W-2                |        |  |  |
| Installation torque:            | 39 - 51              | Nm     |  |  |
| Weight:                         | 0.105 ( <b>Z</b> =N) | kg     |  |  |
|                                 |                      |        |  |  |
| Internal Leakage Approximately: |                      |        |  |  |

Minimum Voltage Required: 90 % of nominal

Coils must be ordered separately

Mounting Position: unrestricted

| X  | STRUCTURE                                 |  |
|----|-------------------------------------------|--|
| 2A | 2 Ports · 20 Watt. Coil<br>∅ 12.7 mm tube |  |
|    |                                           |  |