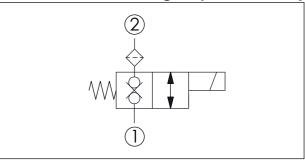

## **SOLENOID OPERATED VALVE**

(Direct-Acting)

(Normally-Closed Double-Lock Cartridge Style With Filter)

The performance curve or data is only for reference, as customers' using condition, pressure, flow, hydraulic fluid viscosity, cleanliness, temperature and so on are different, the curve or data will be different.

| Y  | OPERATION                                             |  |
|----|-------------------------------------------------------|--|
| 57 | Direct-Acting Normally-Closed Double-Lock With Filter |  |

| TECHNICAL DATA                  |                      |        |  |  |
|---------------------------------|----------------------|--------|--|--|
| Max.Operating pre               | essure: 350          | bar    |  |  |
| (Refer To                       | Performance          | Chart) |  |  |
| Rated flow:                     | 10                   | 1/min  |  |  |
| (Refer To                       | Performance          | Chart) |  |  |
| Cavity-Tooling:                 | 08W-2                |        |  |  |
| Installation torque:            | 39 - 51              | Nm     |  |  |
| Weight:                         | 0.105 ( <b>Z</b> =N) | kg     |  |  |
|                                 |                      |        |  |  |
| Internal Leakage Approximately: |                      |        |  |  |