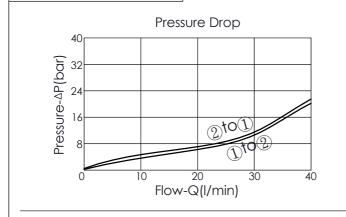

## Performance Chart

The performance curve or data is only for reference, as customers' using condition, pressure, flow, hydraulic fluid viscosity, cleanliness, temperature and so on are different, the curve or data will be different.