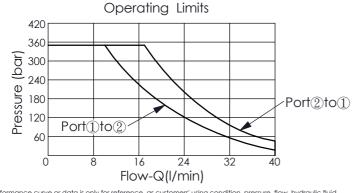

## Performance Chart

The performance curve or data is only for reference, as customers' using condition, pressure, flow, hydraulic fluid viscosity, cleanliness, temperature and so on are different, the curve or data will be different.