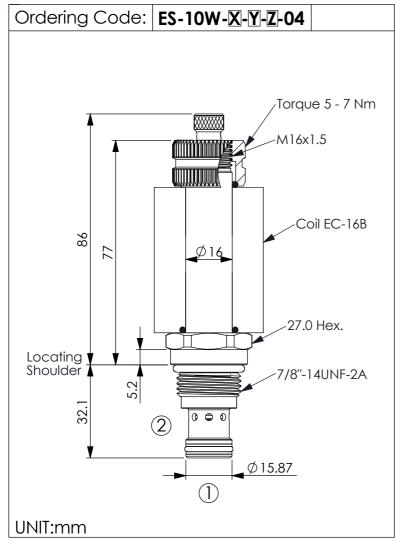

## 

| TECHNICAL DATA                                                    |         |               |           |  |  |
|-------------------------------------------------------------------|---------|---------------|-----------|--|--|
| Rated pressure:                                                   |         | 350           | bar       |  |  |
| (Refer To I                                                       | Perforn | nance         | Chart)    |  |  |
| Rated flow:                                                       |         | 25            | I/min     |  |  |
| (Refer To Performance Ch                                          |         |               |           |  |  |
| Cavity-Tooling:                                                   | 10      | 0W-2          |           |  |  |
| Installation torque:                                              | 4       | 4 - 56        | Nm        |  |  |
| Weight: 0.19 ( <b>Z</b> =N)                                       | 0.24    | ( <b>Z</b> =M | ) kg      |  |  |
|                                                                   |         |               |           |  |  |
|                                                                   |         |               |           |  |  |
|                                                                   |         |               |           |  |  |
| Response time<br>depending on<br>pressure and flow                | ON      | 30 - 6        | 60 ms     |  |  |
|                                                                   | OFF     | 20 - 4        | 40 ms     |  |  |
| Hydraulic Fluid Viscosity · Clean Please refer WINNER technical i |         |               | re Level: |  |  |

Minimum Voltage Required: 90 % of nominal

Coils must be ordered separately

Mounting Position: unrestricted

| X  | STRUCTURE                               |  |
|----|-----------------------------------------|--|
| 2C | 2 Ports · 26 Watt. Coil<br>∅ 16 mm tube |  |

| Y  | OPERATION                               |  |
|----|-----------------------------------------|--|
| 15 | Spool 2-Way,2-Position<br>Normally-Open |  |

| Z | OPT              |      |  |
|---|------------------|------|--|
| N | Non-adjustable   |      |  |
| M | Screw-out Knob S | tyle |  |