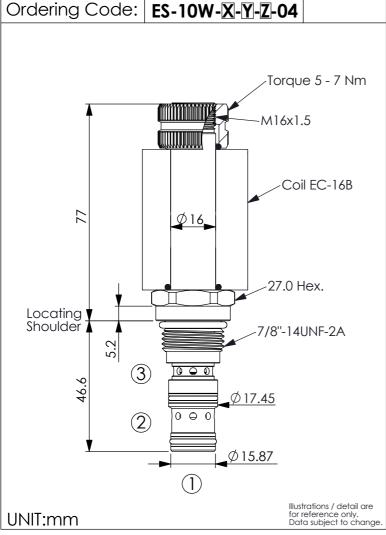

## SOLENOID OPERATED VALVE (Direct-Acting) (Spool 3-Way)

| TECHNICAL DATA                                              |         |                |                 |  |
|-------------------------------------------------------------|---------|----------------|-----------------|--|
| Rated pressure:<br>(Refer To I                              | Perforn |                | bar<br>Chart)   |  |
| Rated flow:<br>(Refer To I                                  | Perforn |                | I/min<br>Chart) |  |
| Cavity-Tooling:                                             | 1       | 0W-3           |                 |  |
| Installation torque:                                        | 44      | 4 - 56         | Nm              |  |
| Weight:                                                     | 0.20    | 0 <b>(Z</b> =I | N) kg           |  |
|                                                             |         |                |                 |  |
|                                                             |         |                |                 |  |
| Response time<br>depending on<br>pressure and flow          | ON      | 30 - 0         | 60 ms           |  |
|                                                             | OFF     | 20 - 4         | 40 ms           |  |
| Hydraulia Eluid Visaasity - Claaplinass - Tamparatura Laval |         |                | iro Loviali     |  |

Minimum Voltage Required: 90 % of nominal

Coils must be ordered separately

Mounting Position: unrestricted

| <b>3C</b> 3 Ports · 26 Watt. Coil<br>∅ 16 mm tube | X  | STRUCTURE                               |  |
|---------------------------------------------------|----|-----------------------------------------|--|
|                                                   | 3C | 3 Ports · 26 Watt. Coil<br>∅ 16 mm tube |  |

| Y  | OPERATION              |  |
|----|------------------------|--|
| 11 | Spool 3-Way,2-Position |  |

| Z | OPTIONS                       |  |  |
|---|-------------------------------|--|--|
| N | Non-adjustable                |  |  |
| P | Push Style<br>Manual Override |  |  |