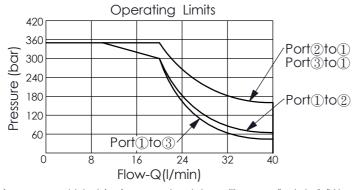

## Performance Chart

he performance curve or data is only for reference, as customers' using condition, pressure, flow, hydraulic fluid iscosity, cleanliness, temperature and so on are different, the curve or data will be different.