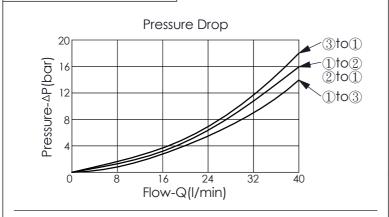

## Performance Chart

he performance curve or data is only for reference, as customers' using condition, pressure, flow, hydraulic fluid iscosity, cleanliness, temperature and so on are different, the curve or data will be different.