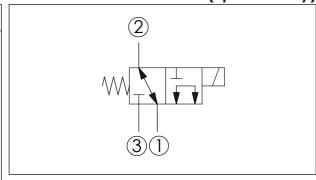

| Y  | OPERATION              |  |
|----|------------------------|--|
| 11 | Spool 3-Way,2-Position |  |

| Z | OPTIONS                       |  |  |
|---|-------------------------------|--|--|
| N | Non-adjustable                |  |  |
| P | Push Style<br>Manual Override |  |  |