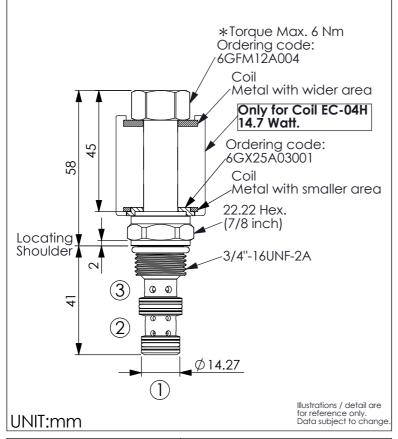

## **TECHNICAL DATA**

Max. Operating pressure: 350 bar (Refer To Performance Chart)

Rated flow: 15 I/min (Refer To Performance Chart)

Cavity-Tooling: 08W-3

Installation torque: 39 - 51Nm

Weight: 0.14

Internal Leakage Approximately: 80 cc/minute max. at 210 bar

Minimum Voltage Required: 90 % of nominal

Coils must be ordered separately

Mounting Position: unrestricted

| X  | STRUCTURE                                                    |  |
|----|--------------------------------------------------------------|--|
| 3A | 3 Ports • <b>14.7 Watt. Coil</b> Ø 12.7 mm, 45mm length tube |  |