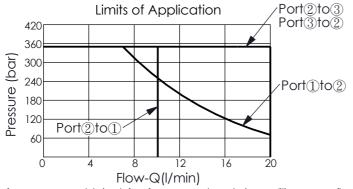

## Performance Chart

The performance curve or data is only for reference, as customers' using condition, pressure, flow, hydraulic fluid viscosity, cleanliness, temperature and so on are different, the curve or data will be different.

## **TECHNICAL DATA**

Max. Operating pressure: 350 bar (Refer To Performance Chart)

Rated flow: 15 I/min (Refer To Performance Chart)

Cavity-Tooling: 08W-3

Installation torque: 39 - 51Nm

Weight: 0.14

Internal Leakage Approximately: 80 cc/minute max. at 210 bar