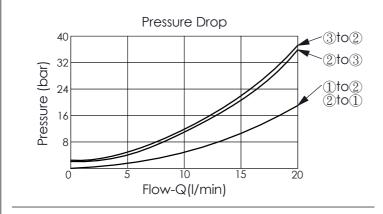

## Performance Chart

The performance curve or data is only for reference, as customers' using condition, pressure, flow, hydraulic fluid viscosity, cleanliness, temperature and so on are different, the curve or data will be different.

## **TECHNICAL DATA**

Max. Operating pressure: 350 bar (Refer To Performance Chart)

Rated flow: 15 I/min (Refer To Performance Chart)

Cavity-Tooling: 08W-3

Installation torque: 39 - 51Nm

Weight: 0.14

Internal Leakage Approximately: 80 cc/minute max. at 210 bar