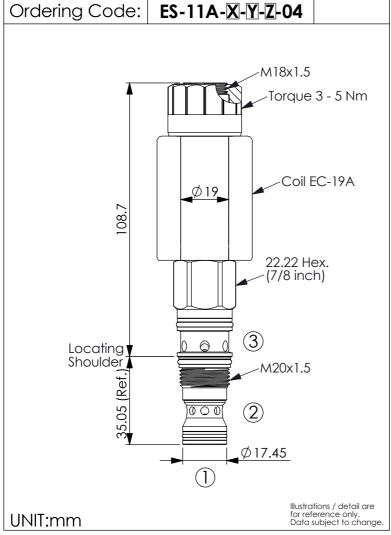

| TECHNICAL DATA                  |                              |                |       |  |  |
|---------------------------------|------------------------------|----------------|-------|--|--|
| Rated pressure:                 |                              | 350            | bar   |  |  |
| (Refer To I                     | (Refer To Performance Chart) |                |       |  |  |
| Rated flow:                     |                              | 45             | I/min |  |  |
| (Refer To I                     | nance                        | Chart)         |       |  |  |
| Cavity-Tooling:                 | 1                            | 1A-3           |       |  |  |
| Installation torque:            | 4(                           | 0 - 50         | Nm    |  |  |
| Weight:                         | 0.269                        | ( <b>Z</b> =P) | kg    |  |  |
|                                 |                              |                |       |  |  |
| Response time depending on      | ON                           | 30 - 6         | 60 ms |  |  |
| pressure and flow               | OFF                          | 20 - 4         | 40 ms |  |  |
| Hydraulic Fluid Viscosity Clear |                              | re Level:      |       |  |  |

Coils must be ordered separately

Mounting Position: unrestricted

| X  | STRUCTURE                               |  |
|----|-----------------------------------------|--|
| 3D | 3 Ports · 22 Watt. Coil<br>∅ 19 mm tube |  |