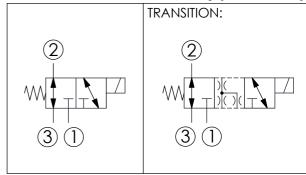

| Y  | OPERATION                |  |  |
|----|--------------------------|--|--|
| 15 | Spool, 3-Way, 2-Position |  |  |

| Z | OPTIONS                       |  |  |
|---|-------------------------------|--|--|
| N | Non-adjustable                |  |  |
| P | Push Style<br>Manual Override |  |  |