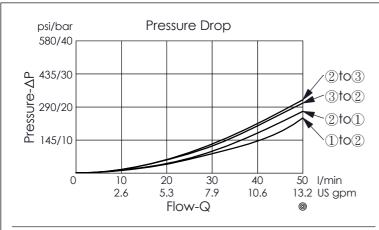

## **SOLENOID OPERATED VALVE**

(Direct-Acting) (Spool 3-Way)

The performance curve or data is only for reference, as customers' using condition, pressure, flow, hydraulic fluir viscosity, cleanliness, temperature and so on are different, the curve or data will be different.

| TECHNICAL DATA                  |                              |                |       |  |  |
|---------------------------------|------------------------------|----------------|-------|--|--|
| Rated pressure:                 |                              | 350            | bar   |  |  |
| (Refer To I                     | (Refer To Performance Chart) |                |       |  |  |
| Rated flow:                     |                              | 45             | I/min |  |  |
| (Refer To I                     | nance                        | Chart)         |       |  |  |
| Cavity-Tooling:                 | 1                            | 1A-3           |       |  |  |
| Installation torque:            | 4(                           | 0 - 50         | Nm    |  |  |
| Weight:                         | 0.269                        | ( <b>Z</b> =P) | kg    |  |  |
|                                 |                              |                |       |  |  |
| Response time depending on      | ON                           | 30 - 6         | 60 ms |  |  |
| pressure and flow               | OFF                          | 20 - 4         | 40 ms |  |  |
| Hydraulic Fluid Viscosity Clear |                              | re Level:      |       |  |  |