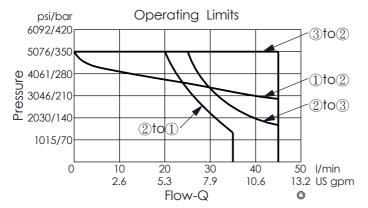

## **SOLENOID OPERATED VALVE**

(Direct-Acting) (Spool 3-Way)

The performance curve or data is only for reference, as customers' using condition, pressure, flow, hydraulic fluir viscosity, cleanliness, temperature and so on are different, the curve or data will be different.

| TECHNICAL DATA                  |                              |                |       |  |  |
|---------------------------------|------------------------------|----------------|-------|--|--|
| Rated pressure:                 |                              | 350            | bar   |  |  |
| (Refer To I                     | (Refer To Performance Chart) |                |       |  |  |
| Rated flow:                     |                              | 45             | I/min |  |  |
| (Refer To I                     | nance                        | Chart)         |       |  |  |
| Cavity-Tooling:                 | 1                            | 1A-3           |       |  |  |
| Installation torque:            | 4(                           | 0 - 50         | Nm    |  |  |
| Weight:                         | 0.269                        | ( <b>Z</b> =P) | kg    |  |  |
|                                 |                              |                |       |  |  |
| Response time depending on      | ON                           | 30 - 6         | 60 ms |  |  |
| pressure and flow               | OFF                          | 20 - 4         | 40 ms |  |  |
| Hydraulic Fluid Viscosity Clear |                              | re Level:      |       |  |  |