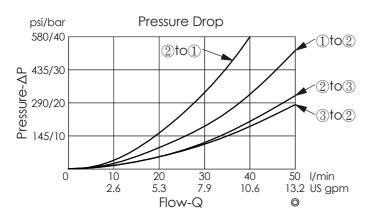

## **SOLENOID OPERATED VALVE**

(Direct-Acting) (Spool 3-Way)

The performance curve or data is only for reference, as customers' using condition, pressure, flow, hydraulic fluic viscosity, cleanliness, temperature and so on are different, the curve or data will be different.

| TECHNICAL DATA                                                                                         |         |                |                 |  |
|--------------------------------------------------------------------------------------------------------|---------|----------------|-----------------|--|
| Rated pressure:<br>(Refer To I                                                                         |         | 350<br>nance   | bar<br>Chart)   |  |
| Rated flow:<br>(Refer To I                                                                             | Perform | 45<br>nance    | I/min<br>Chart) |  |
| Cavity-Tooling:                                                                                        | 1       | 1A-3           |                 |  |
| Installation torque:                                                                                   | 40      | 0 - 50         | Nm              |  |
| Weight:                                                                                                | 0.275   | ( <b>Z</b> =P) | kg              |  |
|                                                                                                        |         |                |                 |  |
| Response time<br>depending on<br>pressure and flow                                                     | ON      | 30 - 6         | 60 ms           |  |
|                                                                                                        | OFF     | 20 - 4         | 40 ms           |  |
| Hydraulic Fluid Viscosity · Cleanliness · Temperature Le<br>Please refer WINNER technical information. |         |                |                 |  |