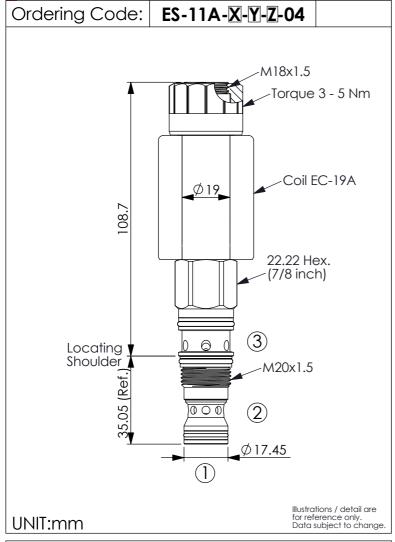

| TECHNICAL DATA                                                                                         |         |                |                 |  |
|--------------------------------------------------------------------------------------------------------|---------|----------------|-----------------|--|
| Rated pressure:<br>(Refer To I                                                                         |         | 350<br>nance   | bar<br>Chart)   |  |
| Rated flow:<br>(Refer To I                                                                             | Perform | 45<br>nance    | I/min<br>Chart) |  |
| Cavity-Tooling:                                                                                        | 1       | 1A-3           |                 |  |
| Installation torque:                                                                                   | 40      | 0 - 50         | Nm              |  |
| Weight:                                                                                                | 0.275   | ( <b>Z</b> =P) | kg              |  |
|                                                                                                        |         |                |                 |  |
| Response time<br>depending on<br>pressure and flow                                                     | ON      | 30 - 6         | 60 ms           |  |
|                                                                                                        | OFF     | 20 - 4         | 40 ms           |  |
| Hydraulic Fluid Viscosity · Cleanliness · Temperature Le<br>Please refer WINNER technical information. |         |                |                 |  |