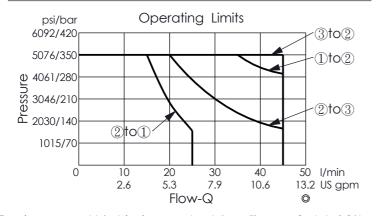

## **SOLENOID OPERATED VALVE**

(Direct-Acting) (Spool 3-Way)

The performance curve or data is only for reference, as customers' using condition, pressure, flow, hydraulic fluic viscosity, cleanliness, temperature and so on are different, the curve or data will be different.

| TECHNICAL DATA                                                                                         |         |                |                 |  |
|--------------------------------------------------------------------------------------------------------|---------|----------------|-----------------|--|
| Rated pressure:<br>(Refer To I                                                                         |         | 350<br>nance   | bar<br>Chart)   |  |
| Rated flow:<br>(Refer To I                                                                             | Perform | 45<br>nance    | I/min<br>Chart) |  |
| Cavity-Tooling:                                                                                        | 1       | 1A-3           |                 |  |
| Installation torque:                                                                                   | 40      | 0 - 50         | Nm              |  |
| Weight:                                                                                                | 0.275   | ( <b>Z</b> =P) | kg              |  |
|                                                                                                        |         |                |                 |  |
| Response time<br>depending on<br>pressure and flow                                                     | ON      | 30 - 6         | 60 ms           |  |
|                                                                                                        | OFF     | 20 - 4         | 40 ms           |  |
| Hydraulic Fluid Viscosity · Cleanliness · Temperature Le<br>Please refer WINNER technical information. |         |                |                 |  |