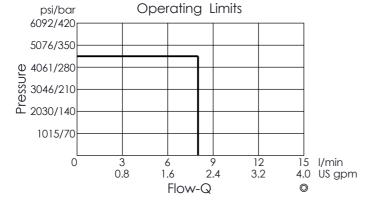

| TECHNICA                   | L DA    | ΓΑ              |                 |
|----------------------------|---------|-----------------|-----------------|
| Rated pressure:            | Dorforn | 210             | bar             |
| (Refer To                  | Periorn |                 |                 |
| Rated flow:<br>(Refer To   | Perforn | 5<br>nance      | I/mir<br>Chart) |
| Cavity-Tooling:            | (       | )8W-4           |                 |
| Installation torque:       | 3       | 89 - 51         | Nm              |
| Weight:                    | 0.12    | 1 ( <b>Z</b> =1 | 1) kg           |
|                            |         |                 |                 |
|                            |         |                 |                 |
| Response time depending on | ON      | 30 - 6          | 60 ms           |
| pressure and flow          | OFF     | 20 - 4          | 40 ms           |
|                            |         |                 |                 |