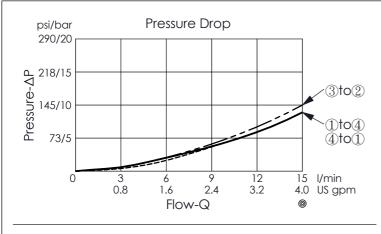

## **SOLENOID OPERATED VALVE**

(Direct-Acting)

(Spool, 4-Way, 2-Position, Port (3) With Filter)

The performance curve or data is only for reference, as customers' using condition, pressure, flow, hydraulic fluid viscosity, cleanliness, temperature and so on are different, the curve or data will be different.

| TECHNICA                   | L DA    | ΓΑ              |                 |
|----------------------------|---------|-----------------|-----------------|
| Rated pressure:            | Dorforn | 210             | bar             |
| (Refer To                  | Periorn |                 |                 |
| Rated flow:<br>(Refer To   | Perforn | 5<br>nance      | I/mir<br>Chart) |
| Cavity-Tooling:            | (       | )8W-4           |                 |
| Installation torque:       | 3       | 89 - 51         | Nm              |
| Weight:                    | 0.12    | 1 ( <b>Z</b> =1 | 1) kg           |
|                            |         |                 |                 |
|                            |         |                 |                 |
| Response time depending on | ON      | 30 - 6          | 60 ms           |
| pressure and flow          | OFF     | 20 - 4          | 40 ms           |
|                            |         |                 |                 |