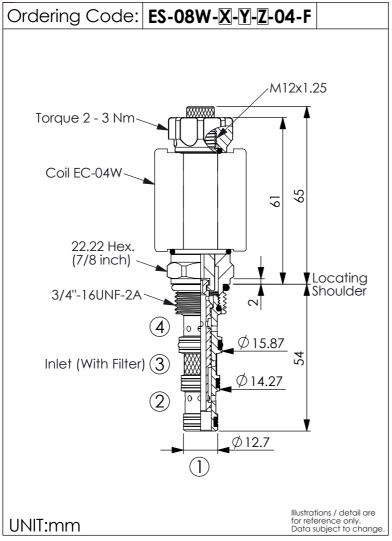

| TECHNICA                   | L DA    | ΓΑ              |                 |
|----------------------------|---------|-----------------|-----------------|
| Rated pressure:            | Dorforn | 210             | bar             |
| (Refer To                  | Periorn |                 |                 |
| Rated flow:<br>(Refer To   | Perforn | 5<br>nance      | I/mir<br>Chart) |
| Cavity-Tooling:            | (       | )8W-4           |                 |
| Installation torque:       | 3       | 89 - 51         | Nm              |
| Weight:                    | 0.12    | 1 ( <b>Z</b> =1 | 1) kg           |
|                            |         |                 |                 |
|                            |         |                 |                 |
| Response time depending on | ON      | 30 - 6          | 60 ms           |
| pressure and flow          | OFF     | 20 - 4          | 40 ms           |
|                            |         |                 |                 |

Minimum Voltage Required: 90 % of nominal

Coils must be ordered separately

Mounting Position: unrestricted

| X  | STRUCTURE                                              |  |
|----|--------------------------------------------------------|--|
| 4A | 4 Ports $\cdot$ 20 Watt. Coil $\emptyset$ 12.7 mm tube |  |