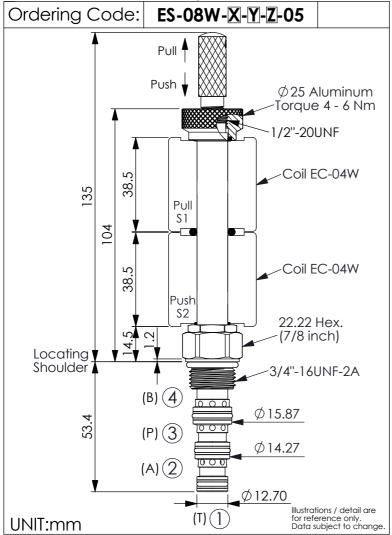

| -                                                                                                                                                                        |                                     |                          |              |  |
|--------------------------------------------------------------------------------------------------------------------------------------------------------------------------|-------------------------------------|--------------------------|--------------|--|
| TECHNICAL DATA                                                                                                                                                           |                                     |                          |              |  |
| Rated pressure:<br>(Refer To                                                                                                                                             | Perforr                             | 350<br>nance             | bar<br>Chart |  |
| Max. pressure at Po                                                                                                                                                      | ort ①:                              | 210                      | bar          |  |
| Rated flow: (Refer To                                                                                                                                                    | Perforr                             | 17<br>nance              | ,            |  |
| Cavity-Tooling:                                                                                                                                                          | 0                                   | 8W-4                     |              |  |
| Installation torque:                                                                                                                                                     | 3                                   | 9 - 51                   | Nm           |  |
| Weight:                                                                                                                                                                  | 0.173                               | ( <b>Z</b> =N)           | kg           |  |
|                                                                                                                                                                          |                                     |                          |              |  |
| Response time<br>depending on<br>pressure and flow                                                                                                                       | ON                                  | 30 - 6                   | 30 ms        |  |
|                                                                                                                                                                          | OFF                                 | 20 - 4                   | 40 ms        |  |
| Hydraulic Fluid Viscosity · Clear<br>Please refer WINNER technical i<br>(T.101.101.E HYDRAULIC FLUID (<br>T.101.102.E HYDRAULIC FLUID (<br>T.101.103.E HYDRAULIC FLUID ( | information<br>A)VISCOS<br>B)CLEANL | on.<br>SITY )<br>INESS ) | re Level:    |  |

Minimun Voltage Required: 90 % of nominal

Coils must be ordered separately

Mounting Position: unrestricted

| X  | STRUCTURE                               |  |
|----|-----------------------------------------|--|
| 4A | 4 Ports · 20 Watt. Coil  ∅ 12.7 mm tube |  |
|    | ·                                       |  |
| V  | ODED ATION                              |  |

| Y  | OPERATION                                    |  |
|----|----------------------------------------------|--|
| 22 | Spool 4-Ways, 3-Positions,<br>Blocked Centre |  |

| Z | OPTIONS                               |  |  |
|---|---------------------------------------|--|--|
| N | Non-adjustable                        |  |  |
| D | Pull or Push Style<br>Manual Override |  |  |