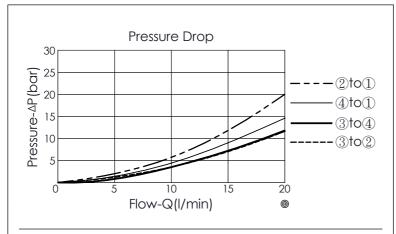

## **SOLENOID OPERATED VALVES**

(Direct-Acting)

(High Flow, Directional Spool Valve, 4-Way, 3-Position, Spring Centred)

The performance curve or data is only for reference, as customers' using condition, pressure, flow, hydraulic fluid viscosity, cleanliness, temperature and so on are different, the curve or data will be different.

| -                                                                                                                                                                        |                                     |                          |              |  |
|--------------------------------------------------------------------------------------------------------------------------------------------------------------------------|-------------------------------------|--------------------------|--------------|--|
| TECHNICAL DATA                                                                                                                                                           |                                     |                          |              |  |
| Rated pressure:<br>(Refer To                                                                                                                                             | Perforr                             | 350<br>nance             | bar<br>Chart |  |
| Max. pressure at Po                                                                                                                                                      | ort ①:                              | 210                      | bar          |  |
| Rated flow: (Refer To                                                                                                                                                    | Perforr                             | 17<br>nance              | ,            |  |
| Cavity-Tooling:                                                                                                                                                          | 0                                   | 8W-4                     |              |  |
| Installation torque:                                                                                                                                                     | 3                                   | 9 - 51                   | Nm           |  |
| Weight:                                                                                                                                                                  | 0.173                               | ( <b>Z</b> =N)           | kg           |  |
|                                                                                                                                                                          |                                     |                          |              |  |
| Response time<br>depending on<br>pressure and flow                                                                                                                       | ON                                  | 30 - 6                   | 30 ms        |  |
|                                                                                                                                                                          | OFF                                 | 20 - 4                   | 40 ms        |  |
| Hydraulic Fluid Viscosity · Clear<br>Please refer WINNER technical i<br>(T.101.101.E HYDRAULIC FLUID (<br>T.101.102.E HYDRAULIC FLUID (<br>T.101.103.E HYDRAULIC FLUID ( | information<br>A)VISCOS<br>B)CLEANL | on.<br>SITY )<br>INESS ) | re Level:    |  |