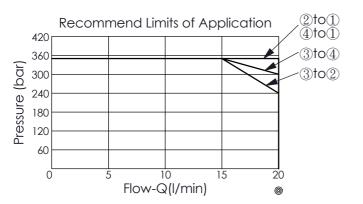

## **SOLENOID OPERATED VALVES**

(Direct-Acting)

(High Flow, Directional Spool Valve, 4-Way, 3-Position, Spring Centred)

The performance curve or data is only for reference, as customers' using condition, pressure, flow, hydraulic fluid viscosity, cleanliness, temperature and so on are different, the curve or data will be different.

| -                                                                                                                                                                        |                                     |                          |              |  |
|--------------------------------------------------------------------------------------------------------------------------------------------------------------------------|-------------------------------------|--------------------------|--------------|--|
| TECHNICAL DATA                                                                                                                                                           |                                     |                          |              |  |
| Rated pressure:<br>(Refer To                                                                                                                                             | Perforr                             | 350<br>nance             | bar<br>Chart |  |
| Max. pressure at Po                                                                                                                                                      | ort ①:                              | 210                      | bar          |  |
| Rated flow: (Refer To                                                                                                                                                    | Perforr                             | 17<br>nance              | ,            |  |
| Cavity-Tooling:                                                                                                                                                          | 0                                   | 8W-4                     |              |  |
| Installation torque:                                                                                                                                                     | 3                                   | 9 - 51                   | Nm           |  |
| Weight:                                                                                                                                                                  | 0.173                               | ( <b>Z</b> =N)           | kg           |  |
|                                                                                                                                                                          |                                     |                          |              |  |
| Response time<br>depending on<br>pressure and flow                                                                                                                       | ON                                  | 30 - 6                   | 30 ms        |  |
|                                                                                                                                                                          | OFF                                 | 20 - 4                   | 40 ms        |  |
| Hydraulic Fluid Viscosity · Clear<br>Please refer WINNER technical i<br>(T.101.101.E HYDRAULIC FLUID (<br>T.101.102.E HYDRAULIC FLUID (<br>T.101.103.E HYDRAULIC FLUID ( | information<br>A)VISCOS<br>B)CLEANL | on.<br>SITY )<br>INESS ) | re Level:    |  |