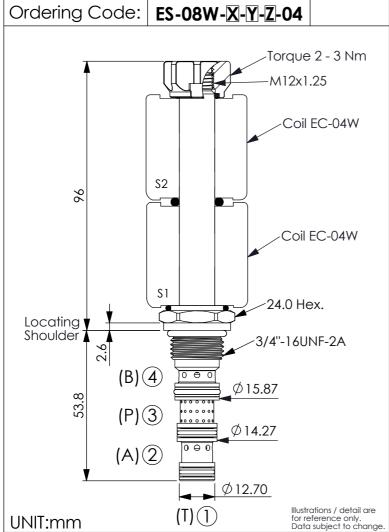

## **SOLENOID OPERATED VALVE**

(Direct-Acting)

(Directional Spool Valve, 4-Way, 3-Position, Spring Centred)

| TECHNICA                                           | L DA                          | ΓΑ           |               |  |
|----------------------------------------------------|-------------------------------|--------------|---------------|--|
| Rated pressure:<br>(Refer To I                     | Perform                       | 350<br>nance | bar<br>Chart) |  |
| Rated flow:<br>(Refer To I                         | 8 I/min<br>Performance Chart) |              |               |  |
| Cavity-Tooling:                                    | 08W-4                         |              |               |  |
| Installation torque:                               | 39                            | 9 - 51       | Nm            |  |
| Weight:                                            | 0.15 ( <b>Z</b> =N) kg        |              |               |  |
|                                                    |                               |              |               |  |
|                                                    |                               |              |               |  |
| Response time<br>depending on<br>pressure and flow | ON                            | 30 -         | 60 ms         |  |
|                                                    | OFF                           | 20 -         | 40 ms         |  |
| Hydraulic Fluid Viscosity · Clean                  | ıliness · Te                  | emperatu     | re Level:     |  |

Please refer WINNER technical information. (T.101.101.E HYDRAULIC FLUID (A)VISCOSITY) (T.101.102.E HYDRAULIC FLUID (B)CLEANLINESS) (T.101.103.E HYDRAULIC FLUID (C)TEMPERATURE)

Minimum Voltage Required: 90 % of nominal

Coils must be ordered separately

Mounting Position: unrestricted

| Y  | OPERATION                                |  |
|----|------------------------------------------|--|
| 23 | Spool 4-Ways,3-Positions,<br>Open Centre |  |

| Z | OPTIONS                       |  |  |  |
|---|-------------------------------|--|--|--|
| N | Non-adjustable                |  |  |  |
| P | Push Style<br>Manual Override |  |  |  |