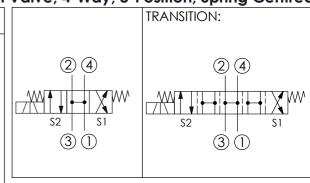

## **SOLENOID OPERATED VALVE**

(Direct-Acting)

(Directional Spool Valve, 4-Way, 3-Position, Spring Centred)

| TECHNICA                                           | L DA                          | ΓΑ           |               |  |
|----------------------------------------------------|-------------------------------|--------------|---------------|--|
| Rated pressure:<br>(Refer To I                     | Perform                       | 350<br>nance | bar<br>Chart) |  |
| Rated flow:<br>(Refer To I                         | 8 I/min<br>Performance Chart) |              |               |  |
| Cavity-Tooling:                                    | 08W-4                         |              |               |  |
| Installation torque:                               | 39                            | 9 - 51       | Nm            |  |
| Weight:                                            | 0.15 ( <b>Z</b> =N) kg        |              |               |  |
|                                                    |                               |              |               |  |
|                                                    |                               |              |               |  |
| Response time<br>depending on<br>pressure and flow | ON                            | 30 -         | 60 ms         |  |
|                                                    | OFF                           | 20 -         | 40 ms         |  |
| Hydraulic Fluid Viscosity · Clean                  | ıliness · Te                  | emperatu     | re Level:     |  |