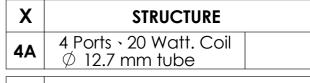

| Z | OPTIONS                       |  |  |  |
|---|-------------------------------|--|--|--|
| N | Non-adjustable                |  |  |  |
| P | Push Style<br>Manual Override |  |  |  |