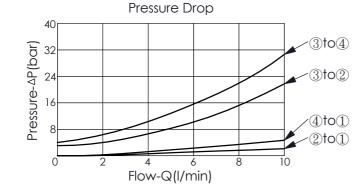

## Performance Chart

e performance curve or data is only for reference, as customers' using condition, pressure, flow, hydraulic fluid costly, cleanliness, temperature and so on are different, the curve or data will be different.