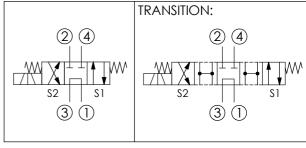

Coils must be ordered separately

Mounting Position: unrestricted

| X  | STRUCTURE               |  |
|----|-------------------------|--|
| 4C | 4 Ports · 26 Watt. Coil |  |

| Y  | OPERATION                                  |  |
|----|--------------------------------------------|--|
| 26 | Spool 4-Ways,3-Positions,<br>Tandem Centre |  |