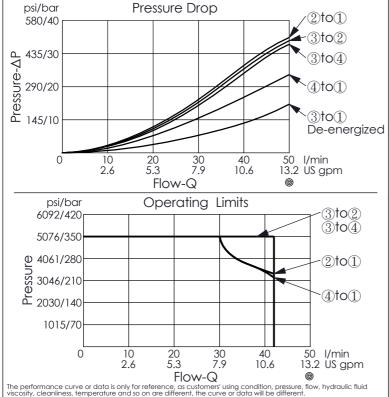

## **SOLENOID OPERATED VALVES**

(Direct-Acting)

(High Flow, Directional Spool Valve, 4-Way, 3-Position, Spring Centred)

| TECHNIC <i>A</i>                                                   | AL DA    | ΓΑ             |           |
|--------------------------------------------------------------------|----------|----------------|-----------|
| Rated pressure:                                                    |          | 350            | bar       |
| (Refer To                                                          | Perforn  | nance          | Chart)    |
| Max. pressure at Po                                                | ort (1): | 210            | bar       |
| Rated flow:                                                        |          | 42             | l/min     |
| (Refer To                                                          | Perforn  | nance          | Chart)    |
| Cavity-Tooling:                                                    | 1        | 0W-4           |           |
| Installation torque:                                               | 2        | 5 - 35         | Nm        |
| Weight:                                                            | 0.315    | ( <b>Z</b> =N) | kg        |
|                                                                    |          |                |           |
|                                                                    |          |                |           |
| Response time depending on                                         | ON       | 30 - 6         | 60 ms     |
| pressure and flow                                                  | OFF      | 20 - 4         | 10 ms     |
| Hydraulic Fluid Viscosity Clear<br>Please refer WINNER technical i |          |                | re Level: |