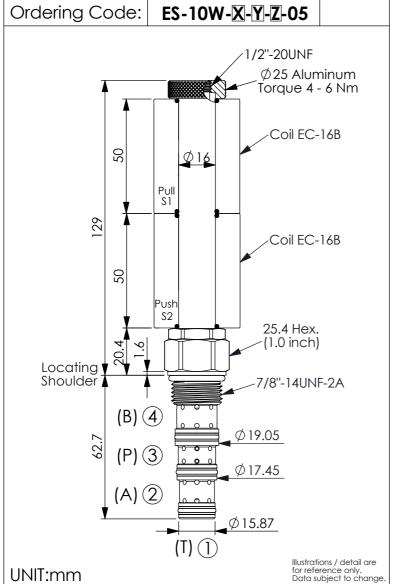

## **SOLENOID OPERATED VALVES**

(Direct-Acting)

(High Flow, Directional Spool Valve, 4-Way, 3-Position, Spring Centred)

| TECHNIC <i>A</i>                                                   | AL DA    | ΓΑ             |           |
|--------------------------------------------------------------------|----------|----------------|-----------|
| Rated pressure:                                                    |          | 350            | bar       |
| (Refer To                                                          | Perforn  | nance          | Chart)    |
| Max. pressure at Po                                                | ort (1): | 210            | bar       |
| Rated flow:                                                        |          | 42             | l/min     |
| (Refer To                                                          | Perforn  | nance          | Chart)    |
| Cavity-Tooling:                                                    | 1        | 0W-4           |           |
| Installation torque:                                               | 2        | 5 - 35         | Nm        |
| Weight:                                                            | 0.315    | ( <b>Z</b> =N) | kg        |
|                                                                    |          |                |           |
|                                                                    |          |                |           |
| Response time depending on                                         | ON       | 30 - 6         | 60 ms     |
| pressure and flow                                                  | OFF      | 20 - 4         | 10 ms     |
| Hydraulic Fluid Viscosity Clear<br>Please refer WINNER technical i |          |                | re Level: |

Coils must be ordered separately

Mounting Position: unrestricted

| X  | STRUCTURE               |  |
|----|-------------------------|--|
| 4C | 4 Ports · 26 Watt. Coil |  |

| Y  | OPERATION                                  |  |
|----|--------------------------------------------|--|
| 26 | Spool 4-Ways,3-Positions,<br>Tandem Centre |  |

| OPTIONS        |  |  |  |
|----------------|--|--|--|
| Non-adjustable |  |  |  |
|                |  |  |  |
|                |  |  |  |