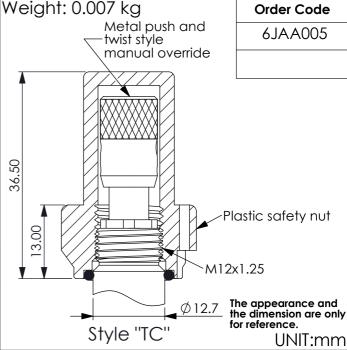

## TC Cover For Safety Push And Twist Style"T"

To operate manual override, screw out the knob protection after removing lockwire (if any), then push the override button and turn clockwise to hold.

To return to normal valve operation, push override button, turn counterclockwise and release.

#### Plastic Nut For Style "M", "P" & "T"

Rev.211116 J.990.111.E