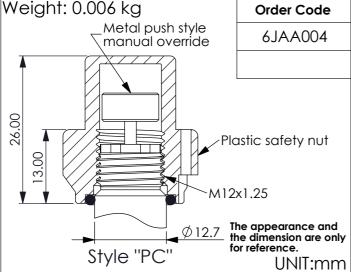

### PC Cover For Safety Push Style "P"

To operate manual override, screw out the knob protection after removing lockwire (if any) and push and hold override button.

To return to normal valve operation, simply release the button.

#### Plastic Nut For Style "M", "P" & "T"

Rev.211116 J.990.111.E