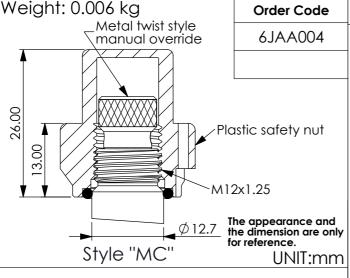

# MC Cover For Safety Screw-Out Knob Style "M"

To operate manual override, screw out the knob protection after removing lockwire (if any) Turning it counterclockwise.

To return to normal valve operation, turn the knob clockwise.

#### Plastic Nut For Style "M", "P" & "T"

Rev.211116 J.990.111.E