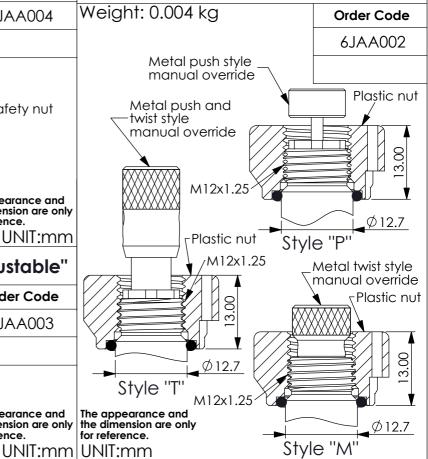

### PC Cover For Safety Push Style "P"

To operate manual override, screw out the knob protection after removing lockwire (if any) and push and hold override button.

To return to normal valve operation, simply release the button.

# MC Cover For Safety Screw-Out Knob Style "M"

To operate manual override, screw out the knob protection after removing lockwire (if any) Turning it counterclockwise.

To return to normal valve operation, turn the knob clockwise.

## TC Cover For Safety Push And Twist Style"T"

To operate manual override, screw out the knob protection after removing lockwire (if any), then push the override button and turn clockwise to hold.

To return to normal valve operation, push override button, turn counterclockwise and release.

#### Plastic Nut For Style "M", "P" & "T"

Rev.211116 J.990.111.E