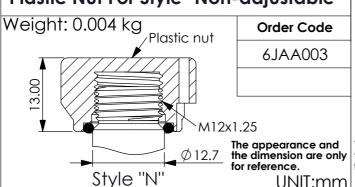

## SOLENOID OPERATED VALVES NUT ACCESSORIES

(Apply  $\emptyset$  12.7 mm Tube, M12x1.25, Apply Coil EC-04W)

### PC Cover For Safety Push Style "P"

To operate manual override, screw out the knob protection after removing lockwire (if any) and push and hold override button.

To return to normal valve operation, simply release the button.



# MC Cover For Safety Screw-Out Knob Style "M"

To operate manual override, screw out the knob protection after removing lockwire (if any) Turning it counterclockwise.

To return to normal valve operation, turn the knob clockwise.



#### Plastic Nut For Style "Non-adjustable"



## TC Cover For Safety Push And Twist Style"T"

To operate manual override, screw out the knob protection after removing lockwire (if any), then push the override button and turn clockwise to hold.

To return to normal valve operation, push override button, turn counterclockwise and release.



#### Plastic Nut For Style "M", "P" & "T"



Rev.211116 J.990.111.E