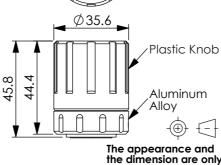

\*Turn knob clockwise to achieve override function. Knob will return to starting position automatically once released.

Weight: 0.082 kg

**UNIT:mm** 

Manual override knob is for emergency use only and is not intended for load holding application. Knobs are made of good weather resistance, high stiffness and heat-resistant plastic. If you would like to order, please contact the Winner sales

to order, please contact the Winner'sales

R-201 Clockwise Operation, Return **Automatically** WINNER Once Released  $\emptyset$ 35.6 Plastic Knob 45.8 Aluminum Alloy -(⊕) The appearance and the dimension are only

Counterclockwise Operation, Return Manually Once Released

**UNIT:mm** 

Weight: 0.082 kg

for reference.

Counterclockwise Operation, Return Manually Once Released **6** 0 WINNER)👚

Weight: 0.082 kg

Clockwise

**Order Code** 