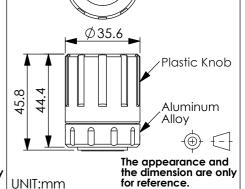

\*Turn knob clockwise to achieve override function. Knob will return to starting position automatically once released.

Weight: 0.082 kg

**UNIT:mm** 

Manual override knob is for emergency use only and is not intended for load holding application. Knobs are made of good weather resistance, high stiffness and heat-resistant plastic. If you would like to order, please contact the Winner sales

to order, please contact the Winner'sales

R-201 Clockwise Operation, Return **Automatically** WINNER Once Released  $\emptyset$ 35.6 Plastic Knob 45.8 Aluminum Alloy -(⊕) The appearance and the dimension are only

Counterclockwise Operation, Return Manually Once Released

**UNIT:mm** 

Weight: 0.082 kg

for reference.

Counterclockwise Operation, Return Manually Once Released **6** 0 WINNER)👚

Weight: 0.082 kg

Clockwise

**Order Code** 

The appearance and the dimension are only for reference.

**UNIT:mm** Rev.240910