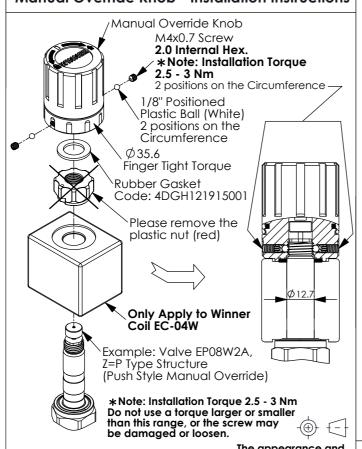

SOLENOID OPERATED VALVES MANUAL OVERRIDE KNOB (Suitable for EP and ES Series Solenoid Operated Valves.

**Order Code** 

RA-201

Z=P Type Structure "Push Style Manual Override"  $\emptyset$  12.7 mm Tube, M12x1.25, Only Apply to Coil EC-04W)

## Manual Override Knob - Installation Instructions

for reference

Applicable Cartridge Valve and Ordering Code

EP-08W-2A-Y-P-04 + RB-201 = EP-08W-2A-Y-RB-04EP-08W-2A-Y-P-05 + RB-201 = EP-08W-2A-Y-RB-05

EP-10W-2A-Y-P-05 + RB-201 = EP-10W-2A-Y-RB-05

EP-12W-2A-Y-P-05 + RB-201 = EP-12W-2A-Y-RB-05

EP-16W-2A-Y-P-05 + RB-201 = EP-16W-2A-Y-RB-05

(Please confirm the specifications clearly before placing an order, and feel free to contact us if you have any questions.)